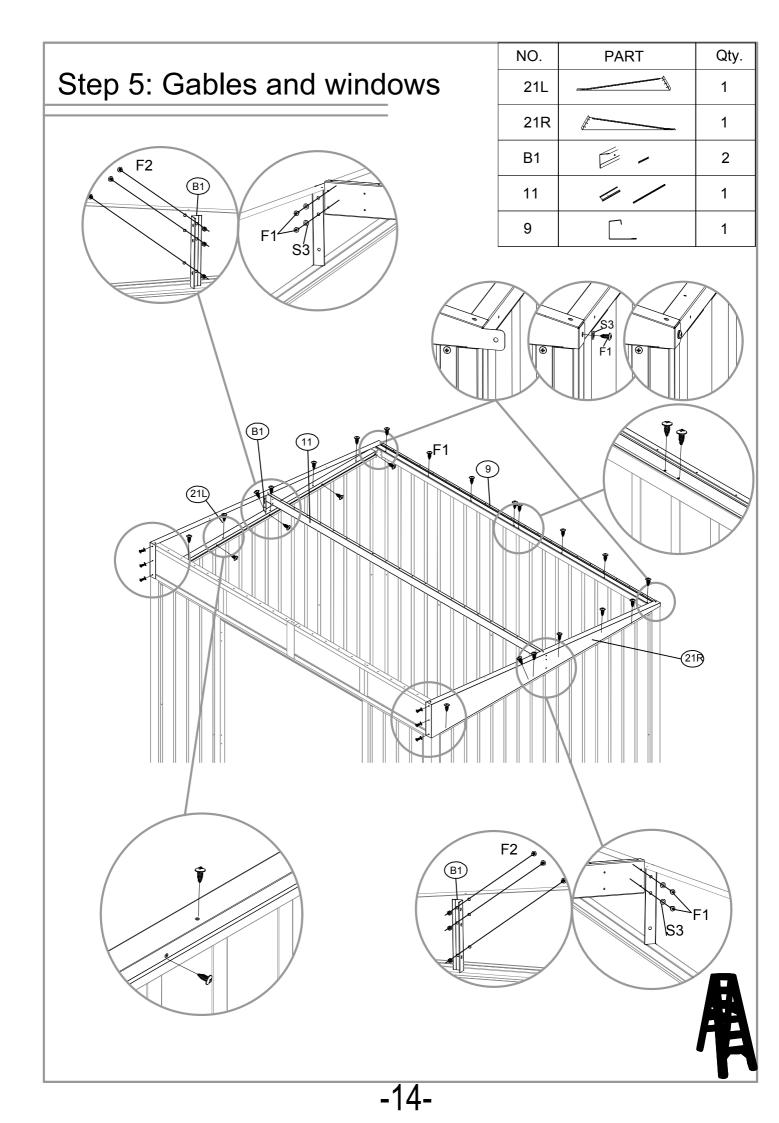

| NO.  | PART                                                                                                                 | Qty. |
|------|----------------------------------------------------------------------------------------------------------------------|------|
| 1    |                                                                                                                      | 2    |
| 1-1  | 2208mm                                                                                                               | 2    |
| 2    | 2208mm                                                                                                               | 2    |
| 2-1  | 1780mm                                                                                                               | 2    |
| 7    | 1780mm                                                                                                               | 8    |
| 4    | 1750mm                                                                                                               | 2    |
| 30   | 572mm                                                                                                                | 4    |
| 31   | [                                                                                                                    | 1    |
| 32   | <br>1701mm                                                                                                           | 1    |
| 33   |                                                                                                                      | 1    |
| 34   | 1701mm                                                                                                               | 1    |
| 40   |                                                                                                                      | 2    |
| 41   |                                                                                                                      | 2    |
| 6    | L                                                                                                                    | 1    |
| 13   | 1755mm                                                                                                               | 4    |
| 13-1 | [                                                                                                                    | 4    |
| 21L  |                                                                                                                      | 1    |
| 21R  |                                                                                                                      | 1    |
| 17-2 | 1987.5mm                                                                                                             | 2    |
| 20   | <u>ر المالية الم</u> | 1    |
| 19   |                                                                                                                      | 1    |
| 22   |                                                                                                                      | 2    |
| 12L  | 1379mm                                                                                                               | 1    |
| 12R  | 1379mm                                                                                                               | 1    |
| 10   | 2372mm                                                                                                               | 1    |

| NO.  | PART                                                                                                                                                                                                                                                                                                                                                                                                                                                                                                                                                                                                                                                                                                                                                                                                                                                                                                                                                                                                                                                                                                                                                                                                                                                                                                                                                                                                                                                                                                                                                                                                                                                                                                                                                                                                                                                                                                                                                                                                                                                                                                                           | Qty. |
|------|--------------------------------------------------------------------------------------------------------------------------------------------------------------------------------------------------------------------------------------------------------------------------------------------------------------------------------------------------------------------------------------------------------------------------------------------------------------------------------------------------------------------------------------------------------------------------------------------------------------------------------------------------------------------------------------------------------------------------------------------------------------------------------------------------------------------------------------------------------------------------------------------------------------------------------------------------------------------------------------------------------------------------------------------------------------------------------------------------------------------------------------------------------------------------------------------------------------------------------------------------------------------------------------------------------------------------------------------------------------------------------------------------------------------------------------------------------------------------------------------------------------------------------------------------------------------------------------------------------------------------------------------------------------------------------------------------------------------------------------------------------------------------------------------------------------------------------------------------------------------------------------------------------------------------------------------------------------------------------------------------------------------------------------------------------------------------------------------------------------------------------|------|
| 14L  | 1144mm                                                                                                                                                                                                                                                                                                                                                                                                                                                                                                                                                                                                                                                                                                                                                                                                                                                                                                                                                                                                                                                                                                                                                                                                                                                                                                                                                                                                                                                                                                                                                                                                                                                                                                                                                                                                                                                                                                                                                                                                                                                                                                                         | 1    |
| 14R  | 1144mm                                                                                                                                                                                                                                                                                                                                                                                                                                                                                                                                                                                                                                                                                                                                                                                                                                                                                                                                                                                                                                                                                                                                                                                                                                                                                                                                                                                                                                                                                                                                                                                                                                                                                                                                                                                                                                                                                                                                                                                                                                                                                                                         | 1    |
| 17   | 2372mm                                                                                                                                                                                                                                                                                                                                                                                                                                                                                                                                                                                                                                                                                                                                                                                                                                                                                                                                                                                                                                                                                                                                                                                                                                                                                                                                                                                                                                                                                                                                                                                                                                                                                                                                                                                                                                                                                                                                                                                                                                                                                                                         | 1    |
| 29   |                                                                                                                                                                                                                                                                                                                                                                                                                                                                                                                                                                                                                                                                                                                                                                                                                                                                                                                                                                                                                                                                                                                                                                                                                                                                                                                                                                                                                                                                                                                                                                                                                                                                                                                                                                                                                                                                                                                                                                                                                                                                                                                                | 4    |
| 29-1 |                                                                                                                                                                                                                                                                                                                                                                                                                                                                                                                                                                                                                                                                                                                                                                                                                                                                                                                                                                                                                                                                                                                                                                                                                                                                                                                                                                                                                                                                                                                                                                                                                                                                                                                                                                                                                                                                                                                                                                                                                                                                                                                                | 4    |
| 5    |                                                                                                                                                                                                                                                                                                                                                                                                                                                                                                                                                                                                                                                                                                                                                                                                                                                                                                                                                                                                                                                                                                                                                                                                                                                                                                                                                                                                                                                                                                                                                                                                                                                                                                                                                                                                                                                                                                                                                                                                                                                                                                                                | 1    |
| 11   | 2285mm                                                                                                                                                                                                                                                                                                                                                                                                                                                                                                                                                                                                                                                                                                                                                                                                                                                                                                                                                                                                                                                                                                                                                                                                                                                                                                                                                                                                                                                                                                                                                                                                                                                                                                                                                                                                                                                                                                                                                                                                                                                                                                                         | 1    |
| 9    | 2290mm                                                                                                                                                                                                                                                                                                                                                                                                                                                                                                                                                                                                                                                                                                                                                                                                                                                                                                                                                                                                                                                                                                                                                                                                                                                                                                                                                                                                                                                                                                                                                                                                                                                                                                                                                                                                                                                                                                                                                                                                                                                                                                                         | 1    |
| B1   | 128mm                                                                                                                                                                                                                                                                                                                                                                                                                                                                                                                                                                                                                                                                                                                                                                                                                                                                                                                                                                                                                                                                                                                                                                                                                                                                                                                                                                                                                                                                                                                                                                                                                                                                                                                                                                                                                                                                                                                                                                                                                                                                                                                          | 2    |
| P1   | 1750mm                                                                                                                                                                                                                                                                                                                                                                                                                                                                                                                                                                                                                                                                                                                                                                                                                                                                                                                                                                                                                                                                                                                                                                                                                                                                                                                                                                                                                                                                                                                                                                                                                                                                                                                                                                                                                                                                                                                                                                                                                                                                                                                         | 15   |
| D1   | 1700.5mm                                                                                                                                                                                                                                                                                                                                                                                                                                                                                                                                                                                                                                                                                                                                                                                                                                                                                                                                                                                                                                                                                                                                                                                                                                                                                                                                                                                                                                                                                                                                                                                                                                                                                                                                                                                                                                                                                                                                                                                                                                                                                                                       | 2    |
| P2   | 1988.5mm                                                                                                                                                                                                                                                                                                                                                                                                                                                                                                                                                                                                                                                                                                                                                                                                                                                                                                                                                                                                                                                                                                                                                                                                                                                                                                                                                                                                                                                                                                                                                                                                                                                                                                                                                                                                                                                                                                                                                                                                                                                                                                                       | 2    |
| P3   | 1988.5mm                                                                                                                                                                                                                                                                                                                                                                                                                                                                                                                                                                                                                                                                                                                                                                                                                                                                                                                                                                                                                                                                                                                                                                                                                                                                                                                                                                                                                                                                                                                                                                                                                                                                                                                                                                                                                                                                                                                                                                                                                                                                                                                       | 3    |
| P4   | 1988.5mm                                                                                                                                                                                                                                                                                                                                                                                                                                                                                                                                                                                                                                                                                                                                                                                                                                                                                                                                                                                                                                                                                                                                                                                                                                                                                                                                                                                                                                                                                                                                                                                                                                                                                                                                                                                                                                                                                                                                                                                                                                                                                                                       | 1    |
| P5   | 1122mm                                                                                                                                                                                                                                                                                                                                                                                                                                                                                                                                                                                                                                                                                                                                                                                                                                                                                                                                                                                                                                                                                                                                                                                                                                                                                                                                                                                                                                                                                                                                                                                                                                                                                                                                                                                                                                                                                                                                                                                                                                                                                                                         | 2    |
| GC   |                                                                                                                                                                                                                                                                                                                                                                                                                                                                                                                                                                                                                                                                                                                                                                                                                                                                                                                                                                                                                                                                                                                                                                                                                                                                                                                                                                                                                                                                                                                                                                                                                                                                                                                                                                                                                                                                                                                                                                                                                                                                                                                                | 4    |
| GS   |                                                                                                                                                                                                                                                                                                                                                                                                                                                                                                                                                                                                                                                                                                                                                                                                                                                                                                                                                                                                                                                                                                                                                                                                                                                                                                                                                                                                                                                                                                                                                                                                                                                                                                                                                                                                                                                                                                                                                                                                                                                                                                                                | 2    |
| H2   |                                                                                                                                                                                                                                                                                                                                                                                                                                                                                                                                                                                                                                                                                                                                                                                                                                                                                                                                                                                                                                                                                                                                                                                                                                                                                                                                                                                                                                                                                                                                                                                                                                                                                                                                                                                                                                                                                                                                                                                                                                                                                                                                | 2    |
| B6   | 0 <b>0 0</b> 0                                                                                                                                                                                                                                                                                                                                                                                                                                                                                                                                                                                                                                                                                                                                                                                                                                                                                                                                                                                                                                                                                                                                                                                                                                                                                                                                                                                                                                                                                                                                                                                                                                                                                                                                                                                                                                                                                                                                                                                                                                                                                                                 | 6    |
| GB   | A Contraction of the second se | 1    |
| F1   | ()                                                                                                                                                                                                                                                                                                                                                                                                                                                                                                                                                                                                                                                                                                                                                                                                                                                                                                                                                                                                                                                                                                                                                                                                                                                                                                                                                                                                                                                                                                                                                                                                                                                                                                                                                                                                                                                                                                                                                                                                                                                                                                                             | 360  |
| F2   | ( <b>11111</b> )                                                                                                                                                                                                                                                                                                                                                                                                                                                                                                                                                                                                                                                                                                                                                                                                                                                                                                                                                                                                                                                                                                                                                                                                                                                                                                                                                                                                                                                                                                                                                                                                                                                                                                                                                                                                                                                                                                                                                                                                                                                                                                               | 40   |
| F3   |                                                                                                                                                                                                                                                                                                                                                                                                                                                                                                                                                                                                                                                                                                                                                                                                                                                                                                                                                                                                                                                                                                                                                                                                                                                                                                                                                                                                                                                                                                                                                                                                                                                                                                                                                                                                                                                                                                                                                                                                                                                                                                                                | 28   |
| S2   | Ø                                                                                                                                                                                                                                                                                                                                                                                                                                                                                                                                                                                                                                                                                                                                                                                                                                                                                                                                                                                                                                                                                                                                                                                                                                                                                                                                                                                                                                                                                                                                                                                                                                                                                                                                                                                                                                                                                                                                                                                                                                                                                                                              | 100  |
| S3   | 0                                                                                                                                                                                                                                                                                                                                                                                                                                                                                                                                                                                                                                                                                                                                                                                                                                                                                                                                                                                                                                                                                                                                                                                                                                                                                                                                                                                                                                                                                                                                                                                                                                                                                                                                                                                                                                                                                                                                                                                                                                                                                                                              | 216  |