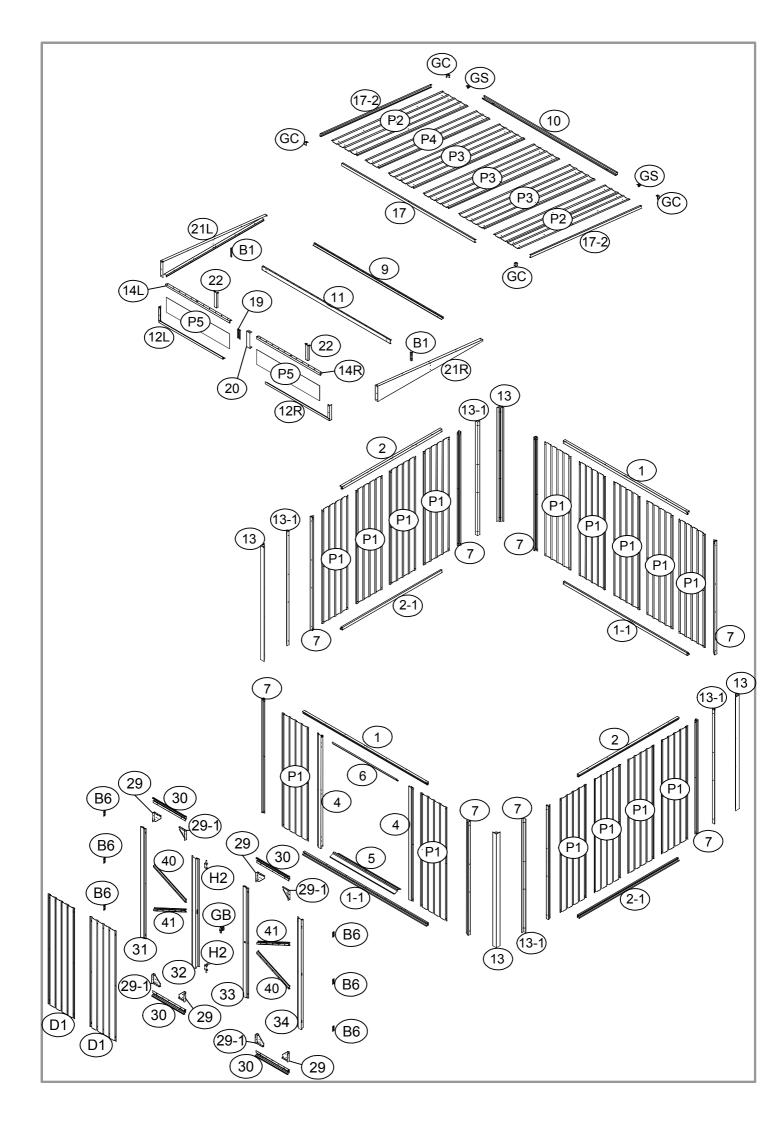

| NO.  | PART                                                                                                                 | Qty. |
|------|----------------------------------------------------------------------------------------------------------------------|------|
| 1    |                                                                                                                      | 2    |
| 1-1  | 2208mm                                                                                                               | 2    |
| 2    | 2208mm                                                                                                               | 2    |
| 2-1  | 1780mm                                                                                                               | 2    |
| 7    | 1780mm                                                                                                               | 8    |
| 4    | 1750mm                                                                                                               | 2    |
| 30   | 572mm                                                                                                                | 4    |
| 31   | [                                                                                                                    | 1    |
| 32   | <br>1701mm                                                                                                           | 1    |
| 33   |                                                                                                                      | 1    |
| 34   | 1701mm                                                                                                               | 1    |
| 40   |                                                                                                                      | 2    |
| 41   |                                                                                                                      | 2    |
| 6    | L                                                                                                                    | 1    |
| 13   | 1755mm                                                                                                               | 4    |
| 13-1 | [                                                                                                                    | 4    |
| 21L  |                                                                                                                      | 1    |
| 21R  |                                                                                                                      | 1    |
| 17-2 | 1987.5mm                                                                                                             | 2    |
| 20   | <u>ر المالية الم</u> | 1    |
| 19   |                                                                                                                      | 1    |
| 22   |                                                                                                                      | 2    |
| 12L  | 1379mm                                                                                                               | 1    |
| 12R  | 1379mm                                                                                                               | 1    |
| 10   | 2372mm                                                                                                               | 1    |

| NO.  | PART                                                                                                                                                                                                                                                                                                                                                                                                                                                                                                                                                                                                                                                                                                                                                                                                                                                                                                                                                                                                                                                                                                                                                                                                                                                                                                                                                                                                                                                                                                                                                                                                                                                                                                                                                                                                                                                                                                                                                                                                                                                                                                                           | Qty. |
|------|--------------------------------------------------------------------------------------------------------------------------------------------------------------------------------------------------------------------------------------------------------------------------------------------------------------------------------------------------------------------------------------------------------------------------------------------------------------------------------------------------------------------------------------------------------------------------------------------------------------------------------------------------------------------------------------------------------------------------------------------------------------------------------------------------------------------------------------------------------------------------------------------------------------------------------------------------------------------------------------------------------------------------------------------------------------------------------------------------------------------------------------------------------------------------------------------------------------------------------------------------------------------------------------------------------------------------------------------------------------------------------------------------------------------------------------------------------------------------------------------------------------------------------------------------------------------------------------------------------------------------------------------------------------------------------------------------------------------------------------------------------------------------------------------------------------------------------------------------------------------------------------------------------------------------------------------------------------------------------------------------------------------------------------------------------------------------------------------------------------------------------|------|
| 14L  | 1144mm                                                                                                                                                                                                                                                                                                                                                                                                                                                                                                                                                                                                                                                                                                                                                                                                                                                                                                                                                                                                                                                                                                                                                                                                                                                                                                                                                                                                                                                                                                                                                                                                                                                                                                                                                                                                                                                                                                                                                                                                                                                                                                                         | 1    |
| 14R  | 1144mm                                                                                                                                                                                                                                                                                                                                                                                                                                                                                                                                                                                                                                                                                                                                                                                                                                                                                                                                                                                                                                                                                                                                                                                                                                                                                                                                                                                                                                                                                                                                                                                                                                                                                                                                                                                                                                                                                                                                                                                                                                                                                                                         | 1    |
| 17   | 2372mm                                                                                                                                                                                                                                                                                                                                                                                                                                                                                                                                                                                                                                                                                                                                                                                                                                                                                                                                                                                                                                                                                                                                                                                                                                                                                                                                                                                                                                                                                                                                                                                                                                                                                                                                                                                                                                                                                                                                                                                                                                                                                                                         | 1    |
| 29   |                                                                                                                                                                                                                                                                                                                                                                                                                                                                                                                                                                                                                                                                                                                                                                                                                                                                                                                                                                                                                                                                                                                                                                                                                                                                                                                                                                                                                                                                                                                                                                                                                                                                                                                                                                                                                                                                                                                                                                                                                                                                                                                                | 4    |
| 29-1 |                                                                                                                                                                                                                                                                                                                                                                                                                                                                                                                                                                                                                                                                                                                                                                                                                                                                                                                                                                                                                                                                                                                                                                                                                                                                                                                                                                                                                                                                                                                                                                                                                                                                                                                                                                                                                                                                                                                                                                                                                                                                                                                                | 4    |
| 5    |                                                                                                                                                                                                                                                                                                                                                                                                                                                                                                                                                                                                                                                                                                                                                                                                                                                                                                                                                                                                                                                                                                                                                                                                                                                                                                                                                                                                                                                                                                                                                                                                                                                                                                                                                                                                                                                                                                                                                                                                                                                                                                                                | 1    |
| 11   | 2285mm                                                                                                                                                                                                                                                                                                                                                                                                                                                                                                                                                                                                                                                                                                                                                                                                                                                                                                                                                                                                                                                                                                                                                                                                                                                                                                                                                                                                                                                                                                                                                                                                                                                                                                                                                                                                                                                                                                                                                                                                                                                                                                                         | 1    |
| 9    | 2290mm                                                                                                                                                                                                                                                                                                                                                                                                                                                                                                                                                                                                                                                                                                                                                                                                                                                                                                                                                                                                                                                                                                                                                                                                                                                                                                                                                                                                                                                                                                                                                                                                                                                                                                                                                                                                                                                                                                                                                                                                                                                                                                                         | 1    |
| B1   | 128mm                                                                                                                                                                                                                                                                                                                                                                                                                                                                                                                                                                                                                                                                                                                                                                                                                                                                                                                                                                                                                                                                                                                                                                                                                                                                                                                                                                                                                                                                                                                                                                                                                                                                                                                                                                                                                                                                                                                                                                                                                                                                                                                          | 2    |
| P1   | 1750mm                                                                                                                                                                                                                                                                                                                                                                                                                                                                                                                                                                                                                                                                                                                                                                                                                                                                                                                                                                                                                                                                                                                                                                                                                                                                                                                                                                                                                                                                                                                                                                                                                                                                                                                                                                                                                                                                                                                                                                                                                                                                                                                         | 15   |
| D1   | 1700.5mm                                                                                                                                                                                                                                                                                                                                                                                                                                                                                                                                                                                                                                                                                                                                                                                                                                                                                                                                                                                                                                                                                                                                                                                                                                                                                                                                                                                                                                                                                                                                                                                                                                                                                                                                                                                                                                                                                                                                                                                                                                                                                                                       | 2    |
| P2   | 1988.5mm                                                                                                                                                                                                                                                                                                                                                                                                                                                                                                                                                                                                                                                                                                                                                                                                                                                                                                                                                                                                                                                                                                                                                                                                                                                                                                                                                                                                                                                                                                                                                                                                                                                                                                                                                                                                                                                                                                                                                                                                                                                                                                                       | 2    |
| P3   | 1988.5mm                                                                                                                                                                                                                                                                                                                                                                                                                                                                                                                                                                                                                                                                                                                                                                                                                                                                                                                                                                                                                                                                                                                                                                                                                                                                                                                                                                                                                                                                                                                                                                                                                                                                                                                                                                                                                                                                                                                                                                                                                                                                                                                       | 3    |
| P4   | 1988.5mm                                                                                                                                                                                                                                                                                                                                                                                                                                                                                                                                                                                                                                                                                                                                                                                                                                                                                                                                                                                                                                                                                                                                                                                                                                                                                                                                                                                                                                                                                                                                                                                                                                                                                                                                                                                                                                                                                                                                                                                                                                                                                                                       | 1    |
| P5   | 1122mm                                                                                                                                                                                                                                                                                                                                                                                                                                                                                                                                                                                                                                                                                                                                                                                                                                                                                                                                                                                                                                                                                                                                                                                                                                                                                                                                                                                                                                                                                                                                                                                                                                                                                                                                                                                                                                                                                                                                                                                                                                                                                                                         | 2    |
| GC   |                                                                                                                                                                                                                                                                                                                                                                                                                                                                                                                                                                                                                                                                                                                                                                                                                                                                                                                                                                                                                                                                                                                                                                                                                                                                                                                                                                                                                                                                                                                                                                                                                                                                                                                                                                                                                                                                                                                                                                                                                                                                                                                                | 4    |
| GS   |                                                                                                                                                                                                                                                                                                                                                                                                                                                                                                                                                                                                                                                                                                                                                                                                                                                                                                                                                                                                                                                                                                                                                                                                                                                                                                                                                                                                                                                                                                                                                                                                                                                                                                                                                                                                                                                                                                                                                                                                                                                                                                                                | 2    |
| H2   |                                                                                                                                                                                                                                                                                                                                                                                                                                                                                                                                                                                                                                                                                                                                                                                                                                                                                                                                                                                                                                                                                                                                                                                                                                                                                                                                                                                                                                                                                                                                                                                                                                                                                                                                                                                                                                                                                                                                                                                                                                                                                                                                | 2    |
| B6   | 0 <b>0 0</b> 0                                                                                                                                                                                                                                                                                                                                                                                                                                                                                                                                                                                                                                                                                                                                                                                                                                                                                                                                                                                                                                                                                                                                                                                                                                                                                                                                                                                                                                                                                                                                                                                                                                                                                                                                                                                                                                                                                                                                                                                                                                                                                                                 | 6    |
| GB   | A Contraction of the second se | 1    |
| F1   | ()                                                                                                                                                                                                                                                                                                                                                                                                                                                                                                                                                                                                                                                                                                                                                                                                                                                                                                                                                                                                                                                                                                                                                                                                                                                                                                                                                                                                                                                                                                                                                                                                                                                                                                                                                                                                                                                                                                                                                                                                                                                                                                                             | 360  |
| F2   | ( <b>11111</b> )                                                                                                                                                                                                                                                                                                                                                                                                                                                                                                                                                                                                                                                                                                                                                                                                                                                                                                                                                                                                                                                                                                                                                                                                                                                                                                                                                                                                                                                                                                                                                                                                                                                                                                                                                                                                                                                                                                                                                                                                                                                                                                               | 40   |
| F3   |                                                                                                                                                                                                                                                                                                                                                                                                                                                                                                                                                                                                                                                                                                                                                                                                                                                                                                                                                                                                                                                                                                                                                                                                                                                                                                                                                                                                                                                                                                                                                                                                                                                                                                                                                                                                                                                                                                                                                                                                                                                                                                                                | 28   |
| S2   | Ø                                                                                                                                                                                                                                                                                                                                                                                                                                                                                                                                                                                                                                                                                                                                                                                                                                                                                                                                                                                                                                                                                                                                                                                                                                                                                                                                                                                                                                                                                                                                                                                                                                                                                                                                                                                                                                                                                                                                                                                                                                                                                                                              | 100  |
| S3   | 0                                                                                                                                                                                                                                                                                                                                                                                                                                                                                                                                                                                                                                                                                                                                                                                                                                                                                                                                                                                                                                                                                                                                                                                                                                                                                                                                                                                                                                                                                                                                                                                                                                                                                                                                                                                                                                                                                                                                                                                                                                                                                                                              | 216  |