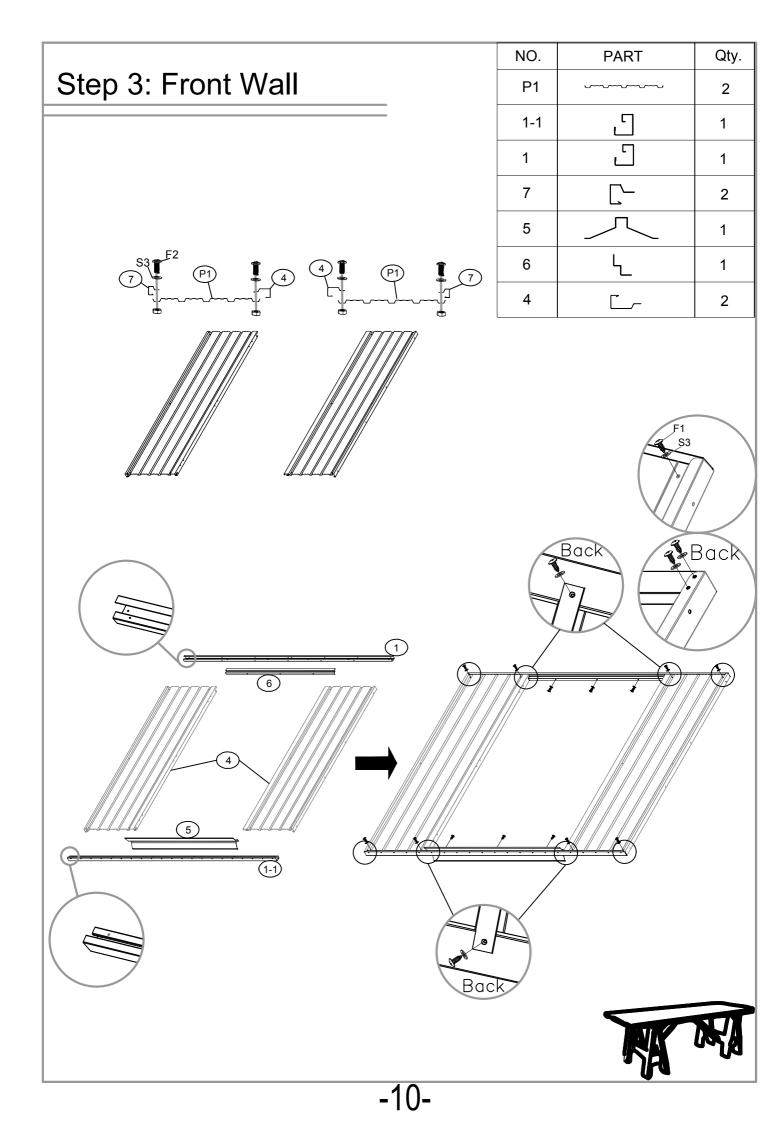

| NO.  | PART                                                                                                                 | Qty. |
|------|----------------------------------------------------------------------------------------------------------------------|------|
| 1    |                                                                                                                      | 2    |
| 1-1  | 2208mm                                                                                                               | 2    |
| 2    | 2208mm                                                                                                               | 2    |
| 2-1  | 1780mm                                                                                                               | 2    |
| 7    | 1780mm                                                                                                               | 8    |
| 4    | 1750mm                                                                                                               | 2    |
| 30   | 572mm                                                                                                                | 4    |
| 31   | [                                                                                                                    | 1    |
| 32   | <br>1701mm                                                                                                           | 1    |
| 33   |                                                                                                                      | 1    |
| 34   | 1701mm                                                                                                               | 1    |
| 40   |                                                                                                                      | 2    |
| 41   |                                                                                                                      | 2    |
| 6    | L                                                                                                                    | 1    |
| 13   | 1755mm                                                                                                               | 4    |
| 13-1 | [                                                                                                                    | 4    |
| 21L  |                                                                                                                      | 1    |
| 21R  |                                                                                                                      | 1    |
| 17-2 | 1987.5mm                                                                                                             | 2    |
| 20   | <u>ر المالية الم</u> | 1    |
| 19   |                                                                                                                      | 1    |
| 22   |                                                                                                                      | 2    |
| 12L  | 1379mm                                                                                                               | 1    |
| 12R  | 1379mm                                                                                                               | 1    |
| 10   | 2372mm                                                                                                               | 1    |

| NO.  | PART                                                                                                                                                                                                                                                                                                                                                                                                                                                                                                                                                                                                                                                                                                                                                                                                                                                                                                                                                                                                                                                                                                                                                                                                                                                                                                                                                                                                                                                                                                                                                                                                                                                                                                                                                                                                                                                                                                                                                                                                                                                                                                                           | Qty. |
|------|--------------------------------------------------------------------------------------------------------------------------------------------------------------------------------------------------------------------------------------------------------------------------------------------------------------------------------------------------------------------------------------------------------------------------------------------------------------------------------------------------------------------------------------------------------------------------------------------------------------------------------------------------------------------------------------------------------------------------------------------------------------------------------------------------------------------------------------------------------------------------------------------------------------------------------------------------------------------------------------------------------------------------------------------------------------------------------------------------------------------------------------------------------------------------------------------------------------------------------------------------------------------------------------------------------------------------------------------------------------------------------------------------------------------------------------------------------------------------------------------------------------------------------------------------------------------------------------------------------------------------------------------------------------------------------------------------------------------------------------------------------------------------------------------------------------------------------------------------------------------------------------------------------------------------------------------------------------------------------------------------------------------------------------------------------------------------------------------------------------------------------|------|
| 14L  | 1144mm                                                                                                                                                                                                                                                                                                                                                                                                                                                                                                                                                                                                                                                                                                                                                                                                                                                                                                                                                                                                                                                                                                                                                                                                                                                                                                                                                                                                                                                                                                                                                                                                                                                                                                                                                                                                                                                                                                                                                                                                                                                                                                                         | 1    |
| 14R  | 1144mm                                                                                                                                                                                                                                                                                                                                                                                                                                                                                                                                                                                                                                                                                                                                                                                                                                                                                                                                                                                                                                                                                                                                                                                                                                                                                                                                                                                                                                                                                                                                                                                                                                                                                                                                                                                                                                                                                                                                                                                                                                                                                                                         | 1    |
| 17   | 2372mm                                                                                                                                                                                                                                                                                                                                                                                                                                                                                                                                                                                                                                                                                                                                                                                                                                                                                                                                                                                                                                                                                                                                                                                                                                                                                                                                                                                                                                                                                                                                                                                                                                                                                                                                                                                                                                                                                                                                                                                                                                                                                                                         | 1    |
| 29   |                                                                                                                                                                                                                                                                                                                                                                                                                                                                                                                                                                                                                                                                                                                                                                                                                                                                                                                                                                                                                                                                                                                                                                                                                                                                                                                                                                                                                                                                                                                                                                                                                                                                                                                                                                                                                                                                                                                                                                                                                                                                                                                                | 4    |
| 29-1 |                                                                                                                                                                                                                                                                                                                                                                                                                                                                                                                                                                                                                                                                                                                                                                                                                                                                                                                                                                                                                                                                                                                                                                                                                                                                                                                                                                                                                                                                                                                                                                                                                                                                                                                                                                                                                                                                                                                                                                                                                                                                                                                                | 4    |
| 5    |                                                                                                                                                                                                                                                                                                                                                                                                                                                                                                                                                                                                                                                                                                                                                                                                                                                                                                                                                                                                                                                                                                                                                                                                                                                                                                                                                                                                                                                                                                                                                                                                                                                                                                                                                                                                                                                                                                                                                                                                                                                                                                                                | 1    |
| 11   | 2285mm                                                                                                                                                                                                                                                                                                                                                                                                                                                                                                                                                                                                                                                                                                                                                                                                                                                                                                                                                                                                                                                                                                                                                                                                                                                                                                                                                                                                                                                                                                                                                                                                                                                                                                                                                                                                                                                                                                                                                                                                                                                                                                                         | 1    |
| 9    | 2290mm                                                                                                                                                                                                                                                                                                                                                                                                                                                                                                                                                                                                                                                                                                                                                                                                                                                                                                                                                                                                                                                                                                                                                                                                                                                                                                                                                                                                                                                                                                                                                                                                                                                                                                                                                                                                                                                                                                                                                                                                                                                                                                                         | 1    |
| B1   | 128mm                                                                                                                                                                                                                                                                                                                                                                                                                                                                                                                                                                                                                                                                                                                                                                                                                                                                                                                                                                                                                                                                                                                                                                                                                                                                                                                                                                                                                                                                                                                                                                                                                                                                                                                                                                                                                                                                                                                                                                                                                                                                                                                          | 2    |
| P1   | 1750mm                                                                                                                                                                                                                                                                                                                                                                                                                                                                                                                                                                                                                                                                                                                                                                                                                                                                                                                                                                                                                                                                                                                                                                                                                                                                                                                                                                                                                                                                                                                                                                                                                                                                                                                                                                                                                                                                                                                                                                                                                                                                                                                         | 15   |
| D1   | 1700.5mm                                                                                                                                                                                                                                                                                                                                                                                                                                                                                                                                                                                                                                                                                                                                                                                                                                                                                                                                                                                                                                                                                                                                                                                                                                                                                                                                                                                                                                                                                                                                                                                                                                                                                                                                                                                                                                                                                                                                                                                                                                                                                                                       | 2    |
| P2   | 1988.5mm                                                                                                                                                                                                                                                                                                                                                                                                                                                                                                                                                                                                                                                                                                                                                                                                                                                                                                                                                                                                                                                                                                                                                                                                                                                                                                                                                                                                                                                                                                                                                                                                                                                                                                                                                                                                                                                                                                                                                                                                                                                                                                                       | 2    |
| P3   | 1988.5mm                                                                                                                                                                                                                                                                                                                                                                                                                                                                                                                                                                                                                                                                                                                                                                                                                                                                                                                                                                                                                                                                                                                                                                                                                                                                                                                                                                                                                                                                                                                                                                                                                                                                                                                                                                                                                                                                                                                                                                                                                                                                                                                       | 3    |
| P4   | 1988.5mm                                                                                                                                                                                                                                                                                                                                                                                                                                                                                                                                                                                                                                                                                                                                                                                                                                                                                                                                                                                                                                                                                                                                                                                                                                                                                                                                                                                                                                                                                                                                                                                                                                                                                                                                                                                                                                                                                                                                                                                                                                                                                                                       | 1    |
| P5   | 1122mm                                                                                                                                                                                                                                                                                                                                                                                                                                                                                                                                                                                                                                                                                                                                                                                                                                                                                                                                                                                                                                                                                                                                                                                                                                                                                                                                                                                                                                                                                                                                                                                                                                                                                                                                                                                                                                                                                                                                                                                                                                                                                                                         | 2    |
| GC   |                                                                                                                                                                                                                                                                                                                                                                                                                                                                                                                                                                                                                                                                                                                                                                                                                                                                                                                                                                                                                                                                                                                                                                                                                                                                                                                                                                                                                                                                                                                                                                                                                                                                                                                                                                                                                                                                                                                                                                                                                                                                                                                                | 4    |
| GS   |                                                                                                                                                                                                                                                                                                                                                                                                                                                                                                                                                                                                                                                                                                                                                                                                                                                                                                                                                                                                                                                                                                                                                                                                                                                                                                                                                                                                                                                                                                                                                                                                                                                                                                                                                                                                                                                                                                                                                                                                                                                                                                                                | 2    |
| H2   |                                                                                                                                                                                                                                                                                                                                                                                                                                                                                                                                                                                                                                                                                                                                                                                                                                                                                                                                                                                                                                                                                                                                                                                                                                                                                                                                                                                                                                                                                                                                                                                                                                                                                                                                                                                                                                                                                                                                                                                                                                                                                                                                | 2    |
| B6   | 0 <b>0 0</b> 0                                                                                                                                                                                                                                                                                                                                                                                                                                                                                                                                                                                                                                                                                                                                                                                                                                                                                                                                                                                                                                                                                                                                                                                                                                                                                                                                                                                                                                                                                                                                                                                                                                                                                                                                                                                                                                                                                                                                                                                                                                                                                                                 | 6    |
| GB   | A Contraction of the second se | 1    |
| F1   | ()                                                                                                                                                                                                                                                                                                                                                                                                                                                                                                                                                                                                                                                                                                                                                                                                                                                                                                                                                                                                                                                                                                                                                                                                                                                                                                                                                                                                                                                                                                                                                                                                                                                                                                                                                                                                                                                                                                                                                                                                                                                                                                                             | 360  |
| F2   | ( <b>11111</b> )                                                                                                                                                                                                                                                                                                                                                                                                                                                                                                                                                                                                                                                                                                                                                                                                                                                                                                                                                                                                                                                                                                                                                                                                                                                                                                                                                                                                                                                                                                                                                                                                                                                                                                                                                                                                                                                                                                                                                                                                                                                                                                               | 40   |
| F3   |                                                                                                                                                                                                                                                                                                                                                                                                                                                                                                                                                                                                                                                                                                                                                                                                                                                                                                                                                                                                                                                                                                                                                                                                                                                                                                                                                                                                                                                                                                                                                                                                                                                                                                                                                                                                                                                                                                                                                                                                                                                                                                                                | 28   |
| S2   | Ø                                                                                                                                                                                                                                                                                                                                                                                                                                                                                                                                                                                                                                                                                                                                                                                                                                                                                                                                                                                                                                                                                                                                                                                                                                                                                                                                                                                                                                                                                                                                                                                                                                                                                                                                                                                                                                                                                                                                                                                                                                                                                                                              | 100  |
| S3   | 0                                                                                                                                                                                                                                                                                                                                                                                                                                                                                                                                                                                                                                                                                                                                                                                                                                                                                                                                                                                                                                                                                                                                                                                                                                                                                                                                                                                                                                                                                                                                                                                                                                                                                                                                                                                                                                                                                                                                                                                                                                                                                                                              | 216  |