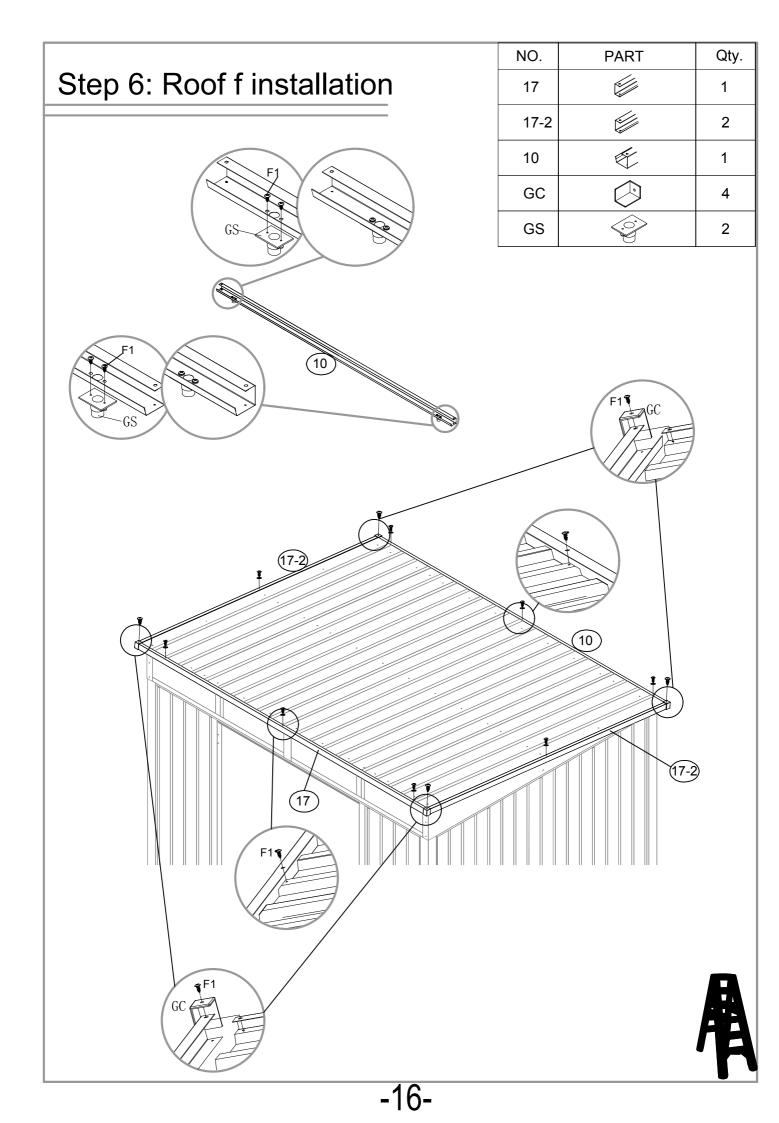

| NO.  | PART                                                                                                                 | Qty. |
|------|----------------------------------------------------------------------------------------------------------------------|------|
| 1    |                                                                                                                      | 2    |
| 1-1  | 2208mm                                                                                                               | 2    |
| 2    | 2208mm                                                                                                               | 2    |
| 2-1  | 1780mm                                                                                                               | 2    |
| 7    | 1780mm                                                                                                               | 8    |
| 4    | 1750mm                                                                                                               | 2    |
| 30   | 572mm                                                                                                                | 4    |
| 31   | [                                                                                                                    | 1    |
| 32   | <br>1701mm                                                                                                           | 1    |
| 33   |                                                                                                                      | 1    |
| 34   | 1701mm                                                                                                               | 1    |
| 40   |                                                                                                                      | 2    |
| 41   |                                                                                                                      | 2    |
| 6    | L                                                                                                                    | 1    |
| 13   | 1755mm                                                                                                               | 4    |
| 13-1 | [                                                                                                                    | 4    |
| 21L  |                                                                                                                      | 1    |
| 21R  |                                                                                                                      | 1    |
| 17-2 | 1987.5mm                                                                                                             | 2    |
| 20   | <u>ر المالية الم</u> | 1    |
| 19   |                                                                                                                      | 1    |
| 22   |                                                                                                                      | 2    |
| 12L  | 1379mm                                                                                                               | 1    |
| 12R  | 1379mm                                                                                                               | 1    |
| 10   | 2372mm                                                                                                               | 1    |

| NO.  | PART                                                                                                                                                                                                                                                                                                                                                                                                                                                                                                                                                                                                                                                                                                                                                                                                                                                                                                                                                                                                                                                                                                                                                                                                                                                                                                                                                                                                                                                                                                                                                                                                                                                                                                                                                                                                                                                                                                                                                                                                                                                                                                                           | Qty. |
|------|--------------------------------------------------------------------------------------------------------------------------------------------------------------------------------------------------------------------------------------------------------------------------------------------------------------------------------------------------------------------------------------------------------------------------------------------------------------------------------------------------------------------------------------------------------------------------------------------------------------------------------------------------------------------------------------------------------------------------------------------------------------------------------------------------------------------------------------------------------------------------------------------------------------------------------------------------------------------------------------------------------------------------------------------------------------------------------------------------------------------------------------------------------------------------------------------------------------------------------------------------------------------------------------------------------------------------------------------------------------------------------------------------------------------------------------------------------------------------------------------------------------------------------------------------------------------------------------------------------------------------------------------------------------------------------------------------------------------------------------------------------------------------------------------------------------------------------------------------------------------------------------------------------------------------------------------------------------------------------------------------------------------------------------------------------------------------------------------------------------------------------|------|
| 14L  | 1144mm                                                                                                                                                                                                                                                                                                                                                                                                                                                                                                                                                                                                                                                                                                                                                                                                                                                                                                                                                                                                                                                                                                                                                                                                                                                                                                                                                                                                                                                                                                                                                                                                                                                                                                                                                                                                                                                                                                                                                                                                                                                                                                                         | 1    |
| 14R  | 1144mm                                                                                                                                                                                                                                                                                                                                                                                                                                                                                                                                                                                                                                                                                                                                                                                                                                                                                                                                                                                                                                                                                                                                                                                                                                                                                                                                                                                                                                                                                                                                                                                                                                                                                                                                                                                                                                                                                                                                                                                                                                                                                                                         | 1    |
| 17   | 2372mm                                                                                                                                                                                                                                                                                                                                                                                                                                                                                                                                                                                                                                                                                                                                                                                                                                                                                                                                                                                                                                                                                                                                                                                                                                                                                                                                                                                                                                                                                                                                                                                                                                                                                                                                                                                                                                                                                                                                                                                                                                                                                                                         | 1    |
| 29   |                                                                                                                                                                                                                                                                                                                                                                                                                                                                                                                                                                                                                                                                                                                                                                                                                                                                                                                                                                                                                                                                                                                                                                                                                                                                                                                                                                                                                                                                                                                                                                                                                                                                                                                                                                                                                                                                                                                                                                                                                                                                                                                                | 4    |
| 29-1 |                                                                                                                                                                                                                                                                                                                                                                                                                                                                                                                                                                                                                                                                                                                                                                                                                                                                                                                                                                                                                                                                                                                                                                                                                                                                                                                                                                                                                                                                                                                                                                                                                                                                                                                                                                                                                                                                                                                                                                                                                                                                                                                                | 4    |
| 5    |                                                                                                                                                                                                                                                                                                                                                                                                                                                                                                                                                                                                                                                                                                                                                                                                                                                                                                                                                                                                                                                                                                                                                                                                                                                                                                                                                                                                                                                                                                                                                                                                                                                                                                                                                                                                                                                                                                                                                                                                                                                                                                                                | 1    |
| 11   | 2285mm                                                                                                                                                                                                                                                                                                                                                                                                                                                                                                                                                                                                                                                                                                                                                                                                                                                                                                                                                                                                                                                                                                                                                                                                                                                                                                                                                                                                                                                                                                                                                                                                                                                                                                                                                                                                                                                                                                                                                                                                                                                                                                                         | 1    |
| 9    | 2290mm                                                                                                                                                                                                                                                                                                                                                                                                                                                                                                                                                                                                                                                                                                                                                                                                                                                                                                                                                                                                                                                                                                                                                                                                                                                                                                                                                                                                                                                                                                                                                                                                                                                                                                                                                                                                                                                                                                                                                                                                                                                                                                                         | 1    |
| B1   | 128mm                                                                                                                                                                                                                                                                                                                                                                                                                                                                                                                                                                                                                                                                                                                                                                                                                                                                                                                                                                                                                                                                                                                                                                                                                                                                                                                                                                                                                                                                                                                                                                                                                                                                                                                                                                                                                                                                                                                                                                                                                                                                                                                          | 2    |
| P1   | 1750mm                                                                                                                                                                                                                                                                                                                                                                                                                                                                                                                                                                                                                                                                                                                                                                                                                                                                                                                                                                                                                                                                                                                                                                                                                                                                                                                                                                                                                                                                                                                                                                                                                                                                                                                                                                                                                                                                                                                                                                                                                                                                                                                         | 15   |
| D1   | 1700.5mm                                                                                                                                                                                                                                                                                                                                                                                                                                                                                                                                                                                                                                                                                                                                                                                                                                                                                                                                                                                                                                                                                                                                                                                                                                                                                                                                                                                                                                                                                                                                                                                                                                                                                                                                                                                                                                                                                                                                                                                                                                                                                                                       | 2    |
| P2   | 1988.5mm                                                                                                                                                                                                                                                                                                                                                                                                                                                                                                                                                                                                                                                                                                                                                                                                                                                                                                                                                                                                                                                                                                                                                                                                                                                                                                                                                                                                                                                                                                                                                                                                                                                                                                                                                                                                                                                                                                                                                                                                                                                                                                                       | 2    |
| P3   | 1988.5mm                                                                                                                                                                                                                                                                                                                                                                                                                                                                                                                                                                                                                                                                                                                                                                                                                                                                                                                                                                                                                                                                                                                                                                                                                                                                                                                                                                                                                                                                                                                                                                                                                                                                                                                                                                                                                                                                                                                                                                                                                                                                                                                       | 3    |
| P4   | 1988.5mm                                                                                                                                                                                                                                                                                                                                                                                                                                                                                                                                                                                                                                                                                                                                                                                                                                                                                                                                                                                                                                                                                                                                                                                                                                                                                                                                                                                                                                                                                                                                                                                                                                                                                                                                                                                                                                                                                                                                                                                                                                                                                                                       | 1    |
| P5   | 1122mm                                                                                                                                                                                                                                                                                                                                                                                                                                                                                                                                                                                                                                                                                                                                                                                                                                                                                                                                                                                                                                                                                                                                                                                                                                                                                                                                                                                                                                                                                                                                                                                                                                                                                                                                                                                                                                                                                                                                                                                                                                                                                                                         | 2    |
| GC   |                                                                                                                                                                                                                                                                                                                                                                                                                                                                                                                                                                                                                                                                                                                                                                                                                                                                                                                                                                                                                                                                                                                                                                                                                                                                                                                                                                                                                                                                                                                                                                                                                                                                                                                                                                                                                                                                                                                                                                                                                                                                                                                                | 4    |
| GS   |                                                                                                                                                                                                                                                                                                                                                                                                                                                                                                                                                                                                                                                                                                                                                                                                                                                                                                                                                                                                                                                                                                                                                                                                                                                                                                                                                                                                                                                                                                                                                                                                                                                                                                                                                                                                                                                                                                                                                                                                                                                                                                                                | 2    |
| H2   |                                                                                                                                                                                                                                                                                                                                                                                                                                                                                                                                                                                                                                                                                                                                                                                                                                                                                                                                                                                                                                                                                                                                                                                                                                                                                                                                                                                                                                                                                                                                                                                                                                                                                                                                                                                                                                                                                                                                                                                                                                                                                                                                | 2    |
| B6   | 0 <b>0 0</b> 0                                                                                                                                                                                                                                                                                                                                                                                                                                                                                                                                                                                                                                                                                                                                                                                                                                                                                                                                                                                                                                                                                                                                                                                                                                                                                                                                                                                                                                                                                                                                                                                                                                                                                                                                                                                                                                                                                                                                                                                                                                                                                                                 | 6    |
| GB   | A Contraction of the second se | 1    |
| F1   | ()                                                                                                                                                                                                                                                                                                                                                                                                                                                                                                                                                                                                                                                                                                                                                                                                                                                                                                                                                                                                                                                                                                                                                                                                                                                                                                                                                                                                                                                                                                                                                                                                                                                                                                                                                                                                                                                                                                                                                                                                                                                                                                                             | 360  |
| F2   | ( <b>11111</b> )                                                                                                                                                                                                                                                                                                                                                                                                                                                                                                                                                                                                                                                                                                                                                                                                                                                                                                                                                                                                                                                                                                                                                                                                                                                                                                                                                                                                                                                                                                                                                                                                                                                                                                                                                                                                                                                                                                                                                                                                                                                                                                               | 40   |
| F3   |                                                                                                                                                                                                                                                                                                                                                                                                                                                                                                                                                                                                                                                                                                                                                                                                                                                                                                                                                                                                                                                                                                                                                                                                                                                                                                                                                                                                                                                                                                                                                                                                                                                                                                                                                                                                                                                                                                                                                                                                                                                                                                                                | 28   |
| S2   | Ø                                                                                                                                                                                                                                                                                                                                                                                                                                                                                                                                                                                                                                                                                                                                                                                                                                                                                                                                                                                                                                                                                                                                                                                                                                                                                                                                                                                                                                                                                                                                                                                                                                                                                                                                                                                                                                                                                                                                                                                                                                                                                                                              | 100  |
| S3   | 0                                                                                                                                                                                                                                                                                                                                                                                                                                                                                                                                                                                                                                                                                                                                                                                                                                                                                                                                                                                                                                                                                                                                                                                                                                                                                                                                                                                                                                                                                                                                                                                                                                                                                                                                                                                                                                                                                                                                                                                                                                                                                                                              | 216  |