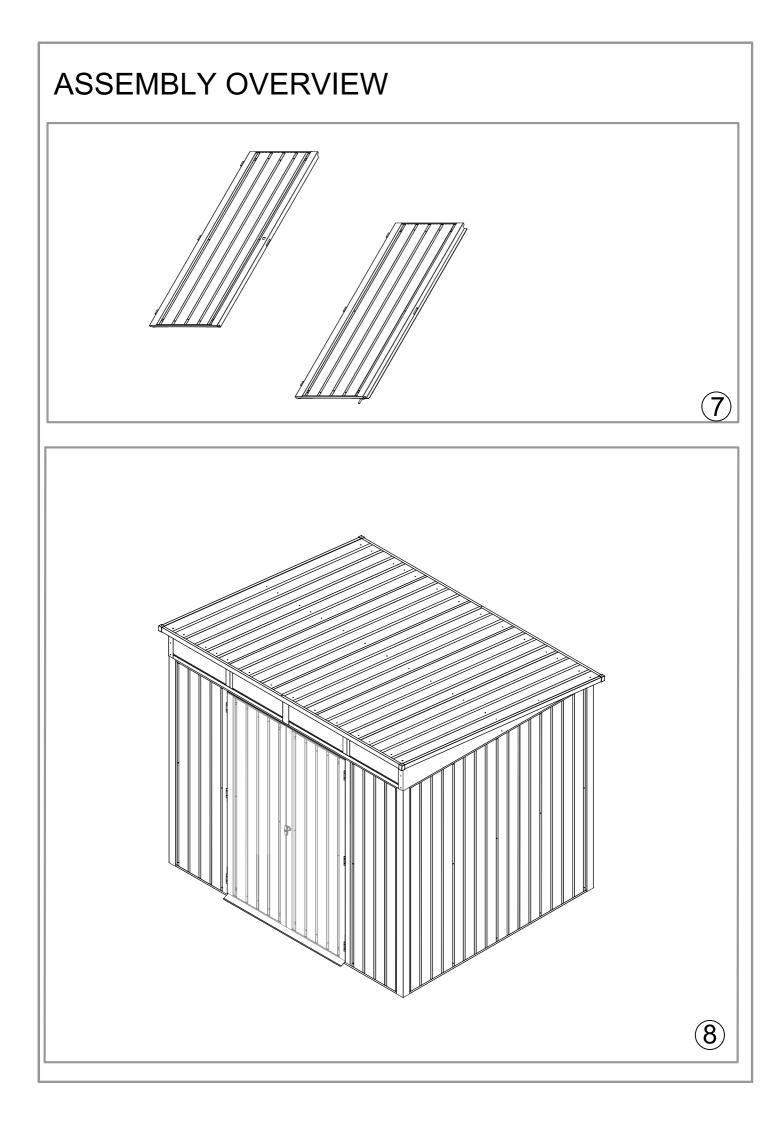

| 216  |