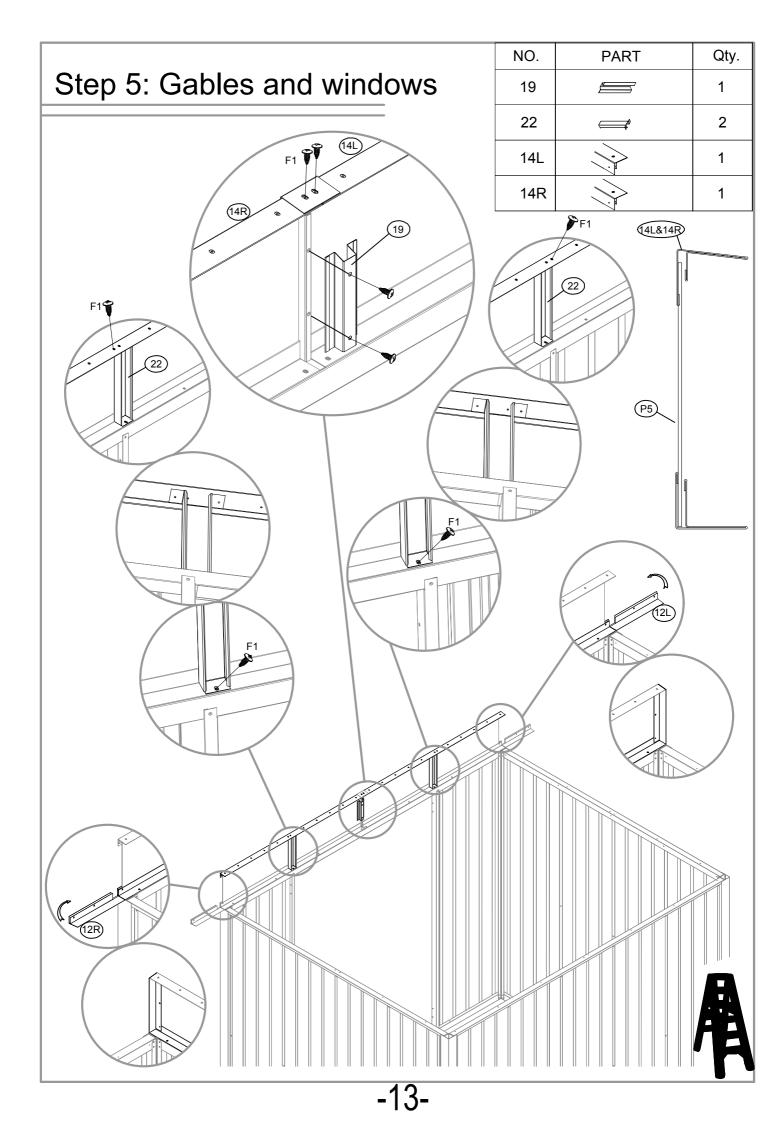

| NO.  | PART                                                                                                                 | Qty. |
|------|----------------------------------------------------------------------------------------------------------------------|------|
| 1    |                                                                                                                      | 2    |
| 1-1  | 2208mm                                                                                                               | 2    |
| 2    | 2208mm                                                                                                               | 2    |
| 2-1  | 1780mm                                                                                                               | 2    |
| 7    | 1780mm                                                                                                               | 8    |
| 4    | 1750mm                                                                                                               | 2    |
| 30   | 572mm                                                                                                                | 4    |
| 31   | [                                                                                                                    | 1    |
| 32   | <br>1701mm                                                                                                           | 1    |
| 33   |                                                                                                                      | 1    |
| 34   | 1701mm                                                                                                               | 1    |
| 40   |                                                                                                                      | 2    |
| 41   |                                                                                                                      | 2    |
| 6    | L                                                                                                                    | 1    |
| 13   | 1755mm                                                                                                               | 4    |
| 13-1 | [                                                                                                                    | 4    |
| 21L  |                                                                                                                      | 1    |
| 21R  |                                                                                                                      | 1    |
| 17-2 | 1987.5mm                                                                                                             | 2    |
| 20   | <u>ر المالية الم</u> | 1    |
| 19   |                                                                                                                      | 1    |
| 22   |                                                                                                                      | 2    |
| 12L  | 1379mm                                                                                                               | 1    |
| 12R  | 1379mm                                                                                                               | 1    |
| 10   | 2372mm                                                                                                               | 1    |

| NO.  | PART                                                                                                                                                                                                                                                                                                                                                                                                                                                                                                                                                                                                                                                                                                                                                                                                                                                                                                                                                                                                                                                                                                                                                                                                                                                                                                                                                                                                                                                                                                                                                                                                                                                                                                                                                                                                                                                                                                                                                                                                                                                                                                                           | Qty. |
|------|--------------------------------------------------------------------------------------------------------------------------------------------------------------------------------------------------------------------------------------------------------------------------------------------------------------------------------------------------------------------------------------------------------------------------------------------------------------------------------------------------------------------------------------------------------------------------------------------------------------------------------------------------------------------------------------------------------------------------------------------------------------------------------------------------------------------------------------------------------------------------------------------------------------------------------------------------------------------------------------------------------------------------------------------------------------------------------------------------------------------------------------------------------------------------------------------------------------------------------------------------------------------------------------------------------------------------------------------------------------------------------------------------------------------------------------------------------------------------------------------------------------------------------------------------------------------------------------------------------------------------------------------------------------------------------------------------------------------------------------------------------------------------------------------------------------------------------------------------------------------------------------------------------------------------------------------------------------------------------------------------------------------------------------------------------------------------------------------------------------------------------|------|
| 14L  | 1144mm                                                                                                                                                                                                                                                                                                                                                                                                                                                                                                                                                                                                                                                                                                                                                                                                                                                                                                                                                                                                                                                                                                                                                                                                                                                                                                                                                                                                                                                                                                                                                                                                                                                                                                                                                                                                                                                                                                                                                                                                                                                                                                                         | 1    |
| 14R  | 1144mm                                                                                                                                                                                                                                                                                                                                                                                                                                                                                                                                                                                                                                                                                                                                                                                                                                                                                                                                                                                                                                                                                                                                                                                                                                                                                                                                                                                                                                                                                                                                                                                                                                                                                                                                                                                                                                                                                                                                                                                                                                                                                                                         | 1    |
| 17   | 2372mm                                                                                                                                                                                                                                                                                                                                                                                                                                                                                                                                                                                                                                                                                                                                                                                                                                                                                                                                                                                                                                                                                                                                                                                                                                                                                                                                                                                                                                                                                                                                                                                                                                                                                                                                                                                                                                                                                                                                                                                                                                                                                                                         | 1    |
| 29   |                                                                                                                                                                                                                                                                                                                                                                                                                                                                                                                                                                                                                                                                                                                                                                                                                                                                                                                                                                                                                                                                                                                                                                                                                                                                                                                                                                                                                                                                                                                                                                                                                                                                                                                                                                                                                                                                                                                                                                                                                                                                                                                                | 4    |
| 29-1 |                                                                                                                                                                                                                                                                                                                                                                                                                                                                                                                                                                                                                                                                                                                                                                                                                                                                                                                                                                                                                                                                                                                                                                                                                                                                                                                                                                                                                                                                                                                                                                                                                                                                                                                                                                                                                                                                                                                                                                                                                                                                                                                                | 4    |
| 5    |                                                                                                                                                                                                                                                                                                                                                                                                                                                                                                                                                                                                                                                                                                                                                                                                                                                                                                                                                                                                                                                                                                                                                                                                                                                                                                                                                                                                                                                                                                                                                                                                                                                                                                                                                                                                                                                                                                                                                                                                                                                                                                                                | 1    |
| 11   | 2285mm                                                                                                                                                                                                                                                                                                                                                                                                                                                                                                                                                                                                                                                                                                                                                                                                                                                                                                                                                                                                                                                                                                                                                                                                                                                                                                                                                                                                                                                                                                                                                                                                                                                                                                                                                                                                                                                                                                                                                                                                                                                                                                                         | 1    |
| 9    | 2290mm                                                                                                                                                                                                                                                                                                                                                                                                                                                                                                                                                                                                                                                                                                                                                                                                                                                                                                                                                                                                                                                                                                                                                                                                                                                                                                                                                                                                                                                                                                                                                                                                                                                                                                                                                                                                                                                                                                                                                                                                                                                                                                                         | 1    |
| B1   | 128mm                                                                                                                                                                                                                                                                                                                                                                                                                                                                                                                                                                                                                                                                                                                                                                                                                                                                                                                                                                                                                                                                                                                                                                                                                                                                                                                                                                                                                                                                                                                                                                                                                                                                                                                                                                                                                                                                                                                                                                                                                                                                                                                          | 2    |
| P1   | 1750mm                                                                                                                                                                                                                                                                                                                                                                                                                                                                                                                                                                                                                                                                                                                                                                                                                                                                                                                                                                                                                                                                                                                                                                                                                                                                                                                                                                                                                                                                                                                                                                                                                                                                                                                                                                                                                                                                                                                                                                                                                                                                                                                         | 15   |
| D1   | 1700.5mm                                                                                                                                                                                                                                                                                                                                                                                                                                                                                                                                                                                                                                                                                                                                                                                                                                                                                                                                                                                                                                                                                                                                                                                                                                                                                                                                                                                                                                                                                                                                                                                                                                                                                                                                                                                                                                                                                                                                                                                                                                                                                                                       | 2    |
| P2   | 1988.5mm                                                                                                                                                                                                                                                                                                                                                                                                                                                                                                                                                                                                                                                                                                                                                                                                                                                                                                                                                                                                                                                                                                                                                                                                                                                                                                                                                                                                                                                                                                                                                                                                                                                                                                                                                                                                                                                                                                                                                                                                                                                                                                                       | 2    |
| P3   | 1988.5mm                                                                                                                                                                                                                                                                                                                                                                                                                                                                                                                                                                                                                                                                                                                                                                                                                                                                                                                                                                                                                                                                                                                                                                                                                                                                                                                                                                                                                                                                                                                                                                                                                                                                                                                                                                                                                                                                                                                                                                                                                                                                                                                       | 3    |
| P4   | 1988.5mm                                                                                                                                                                                                                                                                                                                                                                                                                                                                                                                                                                                                                                                                                                                                                                                                                                                                                                                                                                                                                                                                                                                                                                                                                                                                                                                                                                                                                                                                                                                                                                                                                                                                                                                                                                                                                                                                                                                                                                                                                                                                                                                       | 1    |
| P5   | 1122mm                                                                                                                                                                                                                                                                                                                                                                                                                                                                                                                                                                                                                                                                                                                                                                                                                                                                                                                                                                                                                                                                                                                                                                                                                                                                                                                                                                                                                                                                                                                                                                                                                                                                                                                                                                                                                                                                                                                                                                                                                                                                                                                         | 2    |
| GC   |                                                                                                                                                                                                                                                                                                                                                                                                                                                                                                                                                                                                                                                                                                                                                                                                                                                                                                                                                                                                                                                                                                                                                                                                                                                                                                                                                                                                                                                                                                                                                                                                                                                                                                                                                                                                                                                                                                                                                                                                                                                                                                                                | 4    |
| GS   |                                                                                                                                                                                                                                                                                                                                                                                                                                                                                                                                                                                                                                                                                                                                                                                                                                                                                                                                                                                                                                                                                                                                                                                                                                                                                                                                                                                                                                                                                                                                                                                                                                                                                                                                                                                                                                                                                                                                                                                                                                                                                                                                | 2    |
| H2   |                                                                                                                                                                                                                                                                                                                                                                                                                                                                                                                                                                                                                                                                                                                                                                                                                                                                                                                                                                                                                                                                                                                                                                                                                                                                                                                                                                                                                                                                                                                                                                                                                                                                                                                                                                                                                                                                                                                                                                                                                                                                                                                                | 2    |
| B6   | 0 <b>0 0</b> 0                                                                                                                                                                                                                                                                                                                                                                                                                                                                                                                                                                                                                                                                                                                                                                                                                                                                                                                                                                                                                                                                                                                                                                                                                                                                                                                                                                                                                                                                                                                                                                                                                                                                                                                                                                                                                                                                                                                                                                                                                                                                                                                 | 6    |
| GB   | A Contraction of the second se | 1    |
| F1   | ()                                                                                                                                                                                                                                                                                                                                                                                                                                                                                                                                                                                                                                                                                                                                                                                                                                                                                                                                                                                                                                                                                                                                                                                                                                                                                                                                                                                                                                                                                                                                                                                                                                                                                                                                                                                                                                                                                                                                                                                                                                                                                                                             | 360  |
| F2   | ( <b>11111</b> )                                                                                                                                                                                                                                                                                                                                                                                                                                                                                                                                                                                                                                                                                                                                                                                                                                                                                                                                                                                                                                                                                                                                                                                                                                                                                                                                                                                                                                                                                                                                                                                                                                                                                                                                                                                                                                                                                                                                                                                                                                                                                                               | 40   |
| F3   |                                                                                                                                                                                                                                                                                                                                                                                                                                                                                                                                                                                                                                                                                                                                                                                                                                                                                                                                                                                                                                                                                                                                                                                                                                                                                                                                                                                                                                                                                                                                                                                                                                                                                                                                                                                                                                                                                                                                                                                                                                                                                                                                | 28   |
| S2   | Ø                                                                                                                                                                                                                                                                                                                                                                                                                                                                                                                                                                                                                                                                                                                                                                                                                                                                                                                                                                                                                                                                                                                                                                                                                                                                                                                                                                                                                                                                                                                                                                                                                                                                                                                                                                                                                                                                                                                                                                                                                                                                                                                              | 100  |
| S3   | 0                                                                                                                                                                                                                                                                                                                                                                                                                                                                                                                                                                                                                                                                                                                                                                                                                                                                                                                                                                                                                                                                                                                                                                                                                                                                                                                                                                                                                                                                                                                                                                                                                                                                                                                                                                                                                                                                                                                                                                                                                                                                                                                              | 216  |