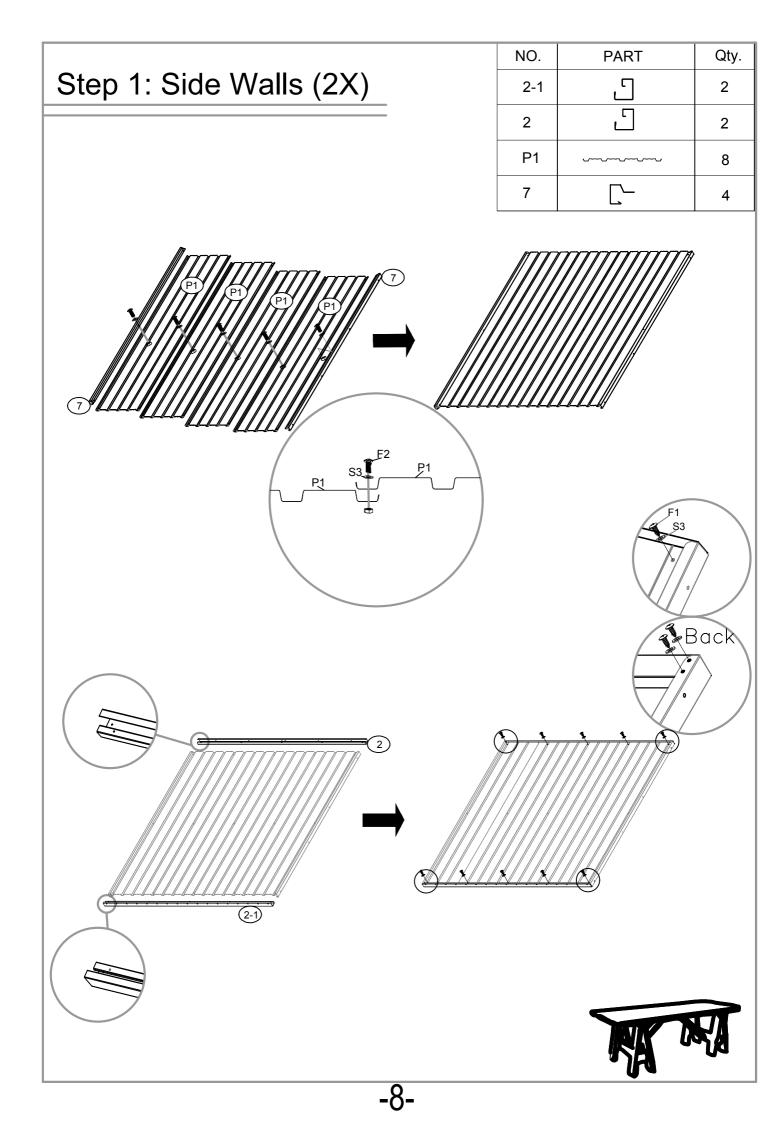

| NO.  | PART                                                                                                                 | Qty. |
|------|----------------------------------------------------------------------------------------------------------------------|------|
| 1    |                                                                                                                      | 2    |
| 1-1  | 2208mm                                                                                                               | 2    |
| 2    | 2208mm                                                                                                               | 2    |
| 2-1  | 1780mm                                                                                                               | 2    |
| 7    | 1780mm                                                                                                               | 8    |
| 4    | 1750mm                                                                                                               | 2    |
| 30   | 572mm                                                                                                                | 4    |
| 31   | [                                                                                                                    | 1    |
| 32   | <br>1701mm                                                                                                           | 1    |
| 33   |                                                                                                                      | 1    |
| 34   | 1701mm                                                                                                               | 1    |
| 40   |                                                                                                                      | 2    |
| 41   |                                                                                                                      | 2    |
| 6    | L                                                                                                                    | 1    |
| 13   | 1755mm                                                                                                               | 4    |
| 13-1 | [                                                                                                                    | 4    |
| 21L  |                                                                                                                      | 1    |
| 21R  |                                                                                                                      | 1    |
| 17-2 | 1987.5mm                                                                                                             | 2    |
| 20   | <u>ر المالية الم</u> | 1    |
| 19   |                                                                                                                      | 1    |
| 22   |                                                                                                                      | 2    |
| 12L  | 1379mm                                                                                                               | 1    |
| 12R  | 1379mm                                                                                                               | 1    |
| 10   | 2372mm                                                                                                               | 1    |

| NO.  | PART                                                                                                                                                                                                                                                                                                                                                                                                                                                                                                                                                                                                                                                                                                                                                                                                                                                                                                                                                                                                                                                                                                                                                                                                                                                                                                                                                                                                                                                                                                                                                                                                                                                                                                                                                                                                                                                                                                                                                                                                                                                                                                                           | Qty. |
|------|--------------------------------------------------------------------------------------------------------------------------------------------------------------------------------------------------------------------------------------------------------------------------------------------------------------------------------------------------------------------------------------------------------------------------------------------------------------------------------------------------------------------------------------------------------------------------------------------------------------------------------------------------------------------------------------------------------------------------------------------------------------------------------------------------------------------------------------------------------------------------------------------------------------------------------------------------------------------------------------------------------------------------------------------------------------------------------------------------------------------------------------------------------------------------------------------------------------------------------------------------------------------------------------------------------------------------------------------------------------------------------------------------------------------------------------------------------------------------------------------------------------------------------------------------------------------------------------------------------------------------------------------------------------------------------------------------------------------------------------------------------------------------------------------------------------------------------------------------------------------------------------------------------------------------------------------------------------------------------------------------------------------------------------------------------------------------------------------------------------------------------|------|
| 14L  | 1144mm                                                                                                                                                                                                                                                                                                                                                                                                                                                                                                                                                                                                                                                                                                                                                                                                                                                                                                                                                                                                                                                                                                                                                                                                                                                                                                                                                                                                                                                                                                                                                                                                                                                                                                                                                                                                                                                                                                                                                                                                                                                                                                                         | 1    |
| 14R  | 1144mm                                                                                                                                                                                                                                                                                                                                                                                                                                                                                                                                                                                                                                                                                                                                                                                                                                                                                                                                                                                                                                                                                                                                                                                                                                                                                                                                                                                                                                                                                                                                                                                                                                                                                                                                                                                                                                                                                                                                                                                                                                                                                                                         | 1    |
| 17   | 2372mm                                                                                                                                                                                                                                                                                                                                                                                                                                                                                                                                                                                                                                                                                                                                                                                                                                                                                                                                                                                                                                                                                                                                                                                                                                                                                                                                                                                                                                                                                                                                                                                                                                                                                                                                                                                                                                                                                                                                                                                                                                                                                                                         | 1    |
| 29   |                                                                                                                                                                                                                                                                                                                                                                                                                                                                                                                                                                                                                                                                                                                                                                                                                                                                                                                                                                                                                                                                                                                                                                                                                                                                                                                                                                                                                                                                                                                                                                                                                                                                                                                                                                                                                                                                                                                                                                                                                                                                                                                                | 4    |
| 29-1 |                                                                                                                                                                                                                                                                                                                                                                                                                                                                                                                                                                                                                                                                                                                                                                                                                                                                                                                                                                                                                                                                                                                                                                                                                                                                                                                                                                                                                                                                                                                                                                                                                                                                                                                                                                                                                                                                                                                                                                                                                                                                                                                                | 4    |
| 5    |                                                                                                                                                                                                                                                                                                                                                                                                                                                                                                                                                                                                                                                                                                                                                                                                                                                                                                                                                                                                                                                                                                                                                                                                                                                                                                                                                                                                                                                                                                                                                                                                                                                                                                                                                                                                                                                                                                                                                                                                                                                                                                                                | 1    |
| 11   | 2285mm                                                                                                                                                                                                                                                                                                                                                                                                                                                                                                                                                                                                                                                                                                                                                                                                                                                                                                                                                                                                                                                                                                                                                                                                                                                                                                                                                                                                                                                                                                                                                                                                                                                                                                                                                                                                                                                                                                                                                                                                                                                                                                                         | 1    |
| 9    | 2290mm                                                                                                                                                                                                                                                                                                                                                                                                                                                                                                                                                                                                                                                                                                                                                                                                                                                                                                                                                                                                                                                                                                                                                                                                                                                                                                                                                                                                                                                                                                                                                                                                                                                                                                                                                                                                                                                                                                                                                                                                                                                                                                                         | 1    |
| B1   | 128mm                                                                                                                                                                                                                                                                                                                                                                                                                                                                                                                                                                                                                                                                                                                                                                                                                                                                                                                                                                                                                                                                                                                                                                                                                                                                                                                                                                                                                                                                                                                                                                                                                                                                                                                                                                                                                                                                                                                                                                                                                                                                                                                          | 2    |
| P1   | 1750mm                                                                                                                                                                                                                                                                                                                                                                                                                                                                                                                                                                                                                                                                                                                                                                                                                                                                                                                                                                                                                                                                                                                                                                                                                                                                                                                                                                                                                                                                                                                                                                                                                                                                                                                                                                                                                                                                                                                                                                                                                                                                                                                         | 15   |
| D1   | 1700.5mm                                                                                                                                                                                                                                                                                                                                                                                                                                                                                                                                                                                                                                                                                                                                                                                                                                                                                                                                                                                                                                                                                                                                                                                                                                                                                                                                                                                                                                                                                                                                                                                                                                                                                                                                                                                                                                                                                                                                                                                                                                                                                                                       | 2    |
| P2   | 1988.5mm                                                                                                                                                                                                                                                                                                                                                                                                                                                                                                                                                                                                                                                                                                                                                                                                                                                                                                                                                                                                                                                                                                                                                                                                                                                                                                                                                                                                                                                                                                                                                                                                                                                                                                                                                                                                                                                                                                                                                                                                                                                                                                                       | 2    |
| P3   | 1988.5mm                                                                                                                                                                                                                                                                                                                                                                                                                                                                                                                                                                                                                                                                                                                                                                                                                                                                                                                                                                                                                                                                                                                                                                                                                                                                                                                                                                                                                                                                                                                                                                                                                                                                                                                                                                                                                                                                                                                                                                                                                                                                                                                       | 3    |
| P4   | 1988.5mm                                                                                                                                                                                                                                                                                                                                                                                                                                                                                                                                                                                                                                                                                                                                                                                                                                                                                                                                                                                                                                                                                                                                                                                                                                                                                                                                                                                                                                                                                                                                                                                                                                                                                                                                                                                                                                                                                                                                                                                                                                                                                                                       | 1    |
| P5   | 1122mm                                                                                                                                                                                                                                                                                                                                                                                                                                                                                                                                                                                                                                                                                                                                                                                                                                                                                                                                                                                                                                                                                                                                                                                                                                                                                                                                                                                                                                                                                                                                                                                                                                                                                                                                                                                                                                                                                                                                                                                                                                                                                                                         | 2    |
| GC   |                                                                                                                                                                                                                                                                                                                                                                                                                                                                                                                                                                                                                                                                                                                                                                                                                                                                                                                                                                                                                                                                                                                                                                                                                                                                                                                                                                                                                                                                                                                                                                                                                                                                                                                                                                                                                                                                                                                                                                                                                                                                                                                                | 4    |
| GS   |                                                                                                                                                                                                                                                                                                                                                                                                                                                                                                                                                                                                                                                                                                                                                                                                                                                                                                                                                                                                                                                                                                                                                                                                                                                                                                                                                                                                                                                                                                                                                                                                                                                                                                                                                                                                                                                                                                                                                                                                                                                                                                                                | 2    |
| H2   |                                                                                                                                                                                                                                                                                                                                                                                                                                                                                                                                                                                                                                                                                                                                                                                                                                                                                                                                                                                                                                                                                                                                                                                                                                                                                                                                                                                                                                                                                                                                                                                                                                                                                                                                                                                                                                                                                                                                                                                                                                                                                                                                | 2    |
| B6   | 0 <b>0 0</b> 0                                                                                                                                                                                                                                                                                                                                                                                                                                                                                                                                                                                                                                                                                                                                                                                                                                                                                                                                                                                                                                                                                                                                                                                                                                                                                                                                                                                                                                                                                                                                                                                                                                                                                                                                                                                                                                                                                                                                                                                                                                                                                                                 | 6    |
| GB   | A Contraction of the second se | 1    |
| F1   | ()                                                                                                                                                                                                                                                                                                                                                                                                                                                                                                                                                                                                                                                                                                                                                                                                                                                                                                                                                                                                                                                                                                                                                                                                                                                                                                                                                                                                                                                                                                                                                                                                                                                                                                                                                                                                                                                                                                                                                                                                                                                                                                                             | 360  |
| F2   | ( <b>11111</b> )                                                                                                                                                                                                                                                                                                                                                                                                                                                                                                                                                                                                                                                                                                                                                                                                                                                                                                                                                                                                                                                                                                                                                                                                                                                                                                                                                                                                                                                                                                                                                                                                                                                                                                                                                                                                                                                                                                                                                                                                                                                                                                               | 40   |
| F3   |                                                                                                                                                                                                                                                                                                                                                                                                                                                                                                                                                                                                                                                                                                                                                                                                                                                                                                                                                                                                                                                                                                                                                                                                                                                                                                                                                                                                                                                                                                                                                                                                                                                                                                                                                                                                                                                                                                                                                                                                                                                                                                                                | 28   |
| S2   | Ø                                                                                                                                                                                                                                                                                                                                                                                                                                                                                                                                                                                                                                                                                                                                                                                                                                                                                                                                                                                                                                                                                                                                                                                                                                                                                                                                                                                                                                                                                                                                                                                                                                                                                                                                                                                                                                                                                                                                                                                                                                                                                                                              | 100  |
| S3   | 0                                                                                                                                                                                                                                                                                                                                                                                                                                                                                                                                                                                                                                                                                                                                                                                                                                                                                                                                                                                                                                                                                                                                                                                                                                                                                                                                                                                                                                                                                                                                                                                                                                                                                                                                                                                                                                                                                                                                                                                                                                                                                                                              | 216  |