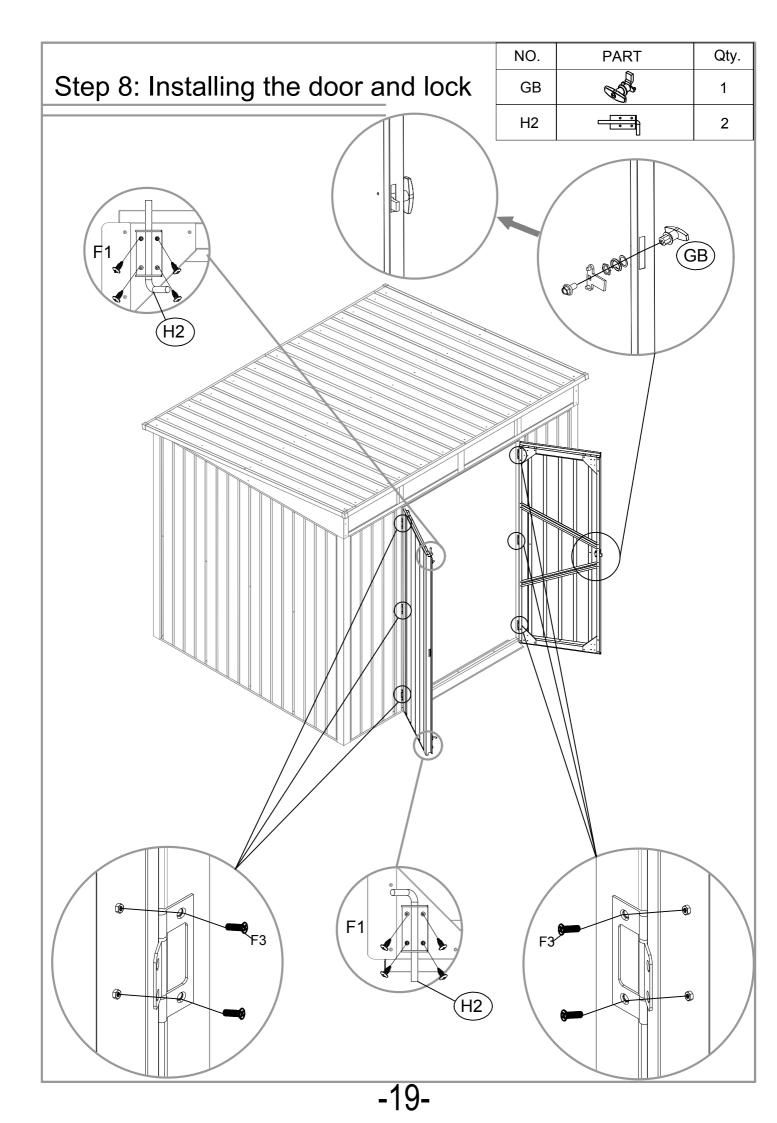

| NO.  | PART                                                                                                                                                                                                                                                                                                                                                                                                                                                                                                                                                                                                                                                                                                                                                                                                                                                                                                                                                                                                                                                                                                                                                                                                                                                                                                                                                                                                                                                                                                                                                                                                                                                                                                                                                                                                                                                                                                                                                                                                                                                                                                                           | Qty. |
|------|--------------------------------------------------------------------------------------------------------------------------------------------------------------------------------------------------------------------------------------------------------------------------------------------------------------------------------------------------------------------------------------------------------------------------------------------------------------------------------------------------------------------------------------------------------------------------------------------------------------------------------------------------------------------------------------------------------------------------------------------------------------------------------------------------------------------------------------------------------------------------------------------------------------------------------------------------------------------------------------------------------------------------------------------------------------------------------------------------------------------------------------------------------------------------------------------------------------------------------------------------------------------------------------------------------------------------------------------------------------------------------------------------------------------------------------------------------------------------------------------------------------------------------------------------------------------------------------------------------------------------------------------------------------------------------------------------------------------------------------------------------------------------------------------------------------------------------------------------------------------------------------------------------------------------------------------------------------------------------------------------------------------------------------------------------------------------------------------------------------------------------|------|
| 14L  | 1144mm                                                                                                                                                                                                                                                                                                                                                                                                                                                                                                                                                                                                                                                                                                                                                                                                                                                                                                                                                                                                                                                                                                                                                                                                                                                                                                                                                                                                                                                                                                                                                                                                                                                                                                                                                                                                                                                                                                                                                                                                                                                                                                                         | 1    |
| 14R  | 1144mm                                                                                                                                                                                                                                                                                                                                                                                                                                                                                                                                                                                                                                                                                                                                                                                                                                                                                                                                                                                                                                                                                                                                                                                                                                                                                                                                                                                                                                                                                                                                                                                                                                                                                                                                                                                                                                                                                                                                                                                                                                                                                                                         | 1    |
| 17   | 2372mm                                                                                                                                                                                                                                                                                                                                                                                                                                                                                                                                                                                                                                                                                                                                                                                                                                                                                                                                                                                                                                                                                                                                                                                                                                                                                                                                                                                                                                                                                                                                                                                                                                                                                                                                                                                                                                                                                                                                                                                                                                                                                                                         | 1    |
| 29   |                                                                                                                                                                                                                                                                                                                                                                                                                                                                                                                                                                                                                                                                                                                                                                                                                                                                                                                                                                                                                                                                                                                                                                                                                                                                                                                                                                                                                                                                                                                                                                                                                                                                                                                                                                                                                                                                                                                                                                                                                                                                                                                                | 4    |
| 29-1 |                                                                                                                                                                                                                                                                                                                                                                                                                                                                                                                                                                                                                                                                                                                                                                                                                                                                                                                                                                                                                                                                                                                                                                                                                                                                                                                                                                                                                                                                                                                                                                                                                                                                                                                                                                                                                                                                                                                                                                                                                                                                                                                                | 4    |
| 5    |                                                                                                                                                                                                                                                                                                                                                                                                                                                                                                                                                                                                                                                                                                                                                                                                                                                                                                                                                                                                                                                                                                                                                                                                                                                                                                                                                                                                                                                                                                                                                                                                                                                                                                                                                                                                                                                                                                                                                                                                                                                                                                                                | 1    |
| 11   | 2285mm                                                                                                                                                                                                                                                                                                                                                                                                                                                                                                                                                                                                                                                                                                                                                                                                                                                                                                                                                                                                                                                                                                                                                                                                                                                                                                                                                                                                                                                                                                                                                                                                                                                                                                                                                                                                                                                                                                                                                                                                                                                                                                                         | 1    |
| 9    | 2290mm                                                                                                                                                                                                                                                                                                                                                                                                                                                                                                                                                                                                                                                                                                                                                                                                                                                                                                                                                                                                                                                                                                                                                                                                                                                                                                                                                                                                                                                                                                                                                                                                                                                                                                                                                                                                                                                                                                                                                                                                                                                                                                                         | 1    |
| B1   | 128mm                                                                                                                                                                                                                                                                                                                                                                                                                                                                                                                                                                                                                                                                                                                                                                                                                                                                                                                                                                                                                                                                                                                                                                                                                                                                                                                                                                                                                                                                                                                                                                                                                                                                                                                                                                                                                                                                                                                                                                                                                                                                                                                          | 2    |
| P1   | 1750mm                                                                                                                                                                                                                                                                                                                                                                                                                                                                                                                                                                                                                                                                                                                                                                                                                                                                                                                                                                                                                                                                                                                                                                                                                                                                                                                                                                                                                                                                                                                                                                                                                                                                                                                                                                                                                                                                                                                                                                                                                                                                                                                         | 15   |
| D1   | 1700.5mm                                                                                                                                                                                                                                                                                                                                                                                                                                                                                                                                                                                                                                                                                                                                                                                                                                                                                                                                                                                                                                                                                                                                                                                                                                                                                                                                                                                                                                                                                                                                                                                                                                                                                                                                                                                                                                                                                                                                                                                                                                                                                                                       | 2    |
| P2   | 1988.5mm                                                                                                                                                                                                                                                                                                                                                                                                                                                                                                                                                                                                                                                                                                                                                                                                                                                                                                                                                                                                                                                                                                                                                                                                                                                                                                                                                                                                                                                                                                                                                                                                                                                                                                                                                                                                                                                                                                                                                                                                                                                                                                                       | 2    |
| P3   | 1988.5mm                                                                                                                                                                                                                                                                                                                                                                                                                                                                                                                                                                                                                                                                                                                                                                                                                                                                                                                                                                                                                                                                                                                                                                                                                                                                                                                                                                                                                                                                                                                                                                                                                                                                                                                                                                                                                                                                                                                                                                                                                                                                                                                       | 3    |
| P4   | 1988.5mm                                                                                                                                                                                                                                                                                                                                                                                                                                                                                                                                                                                                                                                                                                                                                                                                                                                                                                                                                                                                                                                                                                                                                                                                                                                                                                                                                                                                                                                                                                                                                                                                                                                                                                                                                                                                                                                                                                                                                                                                                                                                                                                       | 1    |
| P5   | 1122mm                                                                                                                                                                                                                                                                                                                                                                                                                                                                                                                                                                                                                                                                                                                                                                                                                                                                                                                                                                                                                                                                                                                                                                                                                                                                                                                                                                                                                                                                                                                                                                                                                                                                                                                                                                                                                                                                                                                                                                                                                                                                                                                         | 2    |
| GC   |                                                                                                                                                                                                                                                                                                                                                                                                                                                                                                                                                                                                                                                                                                                                                                                                                                                                                                                                                                                                                                                                                                                                                                                                                                                                                                                                                                                                                                                                                                                                                                                                                                                                                                                                                                                                                                                                                                                                                                                                                                                                                                                                | 4    |
| GS   |                                                                                                                                                                                                                                                                                                                                                                                                                                                                                                                                                                                                                                                                                                                                                                                                                                                                                                                                                                                                                                                                                                                                                                                                                                                                                                                                                                                                                                                                                                                                                                                                                                                                                                                                                                                                                                                                                                                                                                                                                                                                                                                                | 2    |
| H2   |                                                                                                                                                                                                                                                                                                                                                                                                                                                                                                                                                                                                                                                                                                                                                                                                                                                                                                                                                                                                                                                                                                                                                                                                                                                                                                                                                                                                                                                                                                                                                                                                                                                                                                                                                                                                                                                                                                                                                                                                                                                                                                                                | 2    |
| B6   | 0 <b>0 0</b> 0                                                                                                                                                                                                                                                                                                                                                                                                                                                                                                                                                                                                                                                                                                                                                                                                                                                                                                                                                                                                                                                                                                                                                                                                                                                                                                                                                                                                                                                                                                                                                                                                                                                                                                                                                                                                                                                                                                                                                                                                                                                                                                                 | 6    |
| GB   | A Contraction of the second se | 1    |
| F1   | ()                                                                                                                                                                                                                                                                                                                                                                                                                                                                                                                                                                                                                                                                                                                                                                                                                                                                                                                                                                                                                                                                                                                                                                                                                                                                                                                                                                                                                                                                                                                                                                                                                                                                                                                                                                                                                                                                                                                                                                                                                                                                                                                             | 360  |
| F2   | ( <b>11111</b> )                                                                                                                                                                                                                                                                                                                                                                                                                                                                                                                                                                                                                                                                                                                                                                                                                                                                                                                                                                                                                                                                                                                                                                                                                                                                                                                                                                                                                                                                                                                                                                                                                                                                                                                                                                                                                                                                                                                                                                                                                                                                                                               | 40   |
| F3   |                                                                                                                                                                                                                                                                                                                                                                                                                                                                                                                                                                                                                                                                                                                                                                                                                                                                                                                                                                                                                                                                                                                                                                                                                                                                                                                                                                                                                                                                                                                                                                                                                                                                                                                                                                                                                                                                                                                                                                                                                                                                                                                                | 28   |
| S2   | Ø                                                                                                                                                                                                                                                                                                                                                                                                                                                                                                                                                                                                                                                                                                                                                                                                                                                                                                                                                                                                                                                                                                                                                                                                                                                                                                                                                                                                                                                                                                                                                                                                                                                                                                                                                                                                                                                                                                                                                                                                                                                                                                                              | 100  |
| S3   | 0                                                                                                                                                                                                                                                                                                                                                                                                                                                                                                                                                                                                                                                                                                                                                                                                                                                                                                                                                                                                                                                                                                                                                                                                                                                                                                                                                                                                                                                                                                                                                                                                                                                                                                                                                                                                                                                                                                                                                                                                                                                                                                                              | 216  |