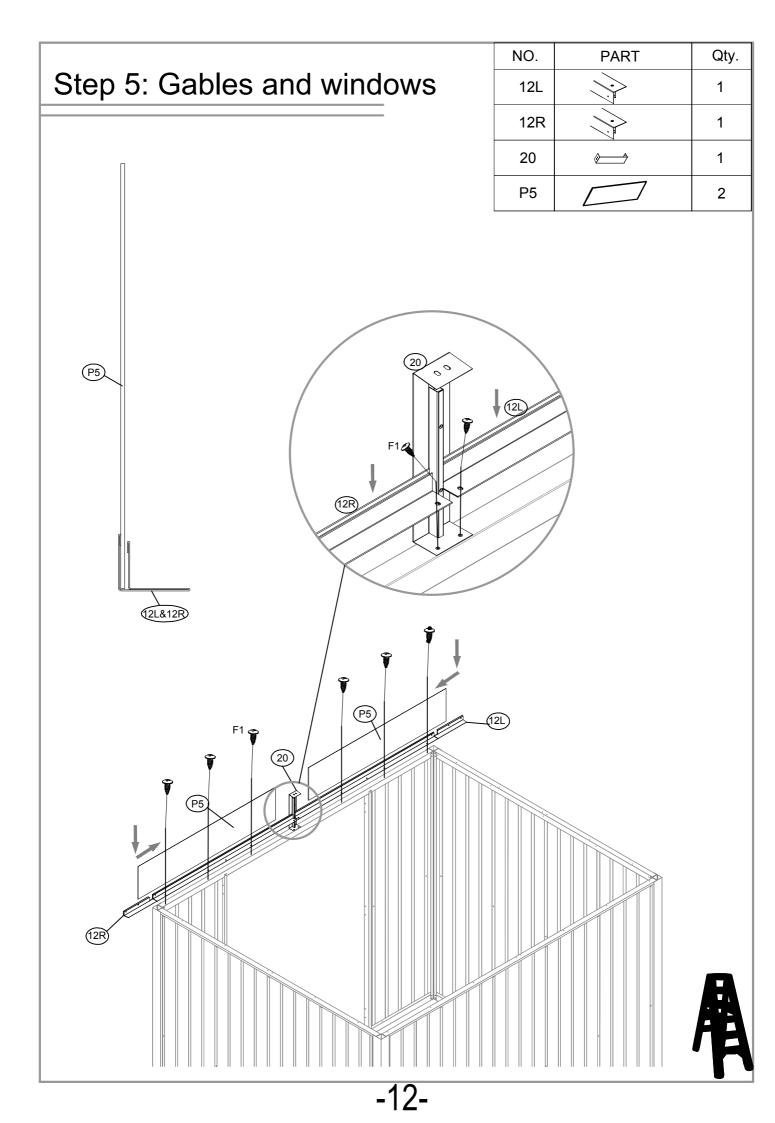

| NO.  | PART                                                                                                                 | Qty. |
|------|----------------------------------------------------------------------------------------------------------------------|------|
| 1    |                                                                                                                      | 2    |
| 1-1  | 2208mm                                                                                                               | 2    |
| 2    | 2208mm                                                                                                               | 2    |
| 2-1  | 1780mm                                                                                                               | 2    |
| 7    | 1780mm                                                                                                               | 8    |
| 4    | 1750mm                                                                                                               | 2    |
| 30   | 572mm                                                                                                                | 4    |
| 31   | [                                                                                                                    | 1    |
| 32   | <br>1701mm                                                                                                           | 1    |
| 33   |                                                                                                                      | 1    |
| 34   | 1701mm                                                                                                               | 1    |
| 40   |                                                                                                                      | 2    |
| 41   |                                                                                                                      | 2    |
| 6    | L                                                                                                                    | 1    |
| 13   | 1755mm                                                                                                               | 4    |
| 13-1 | [                                                                                                                    | 4    |
| 21L  |                                                                                                                      | 1    |
| 21R  |                                                                                                                      | 1    |
| 17-2 | 1987.5mm                                                                                                             | 2    |
| 20   | <u>ر المالية الم</u> | 1    |
| 19   |                                                                                                                      | 1    |
| 22   |                                                                                                                      | 2    |
| 12L  | 1379mm                                                                                                               | 1    |
| 12R  | 1379mm                                                                                                               | 1    |
| 10   | 2372mm                                                                                                               | 1    |

| NO.  | PART                                                                                                                                                                                                                                                                                                                                                                                                                                                                                                                                                                                                                                                                                                                                                                                                                                                                                                                                                                                                                                                                                                                                                                                                                                                                                                                                                                                                                                                                                                                                                                                                                                                                                                                                                                                                                                                                                                                                                                                                                                                                                                                           | Qty. |
|------|--------------------------------------------------------------------------------------------------------------------------------------------------------------------------------------------------------------------------------------------------------------------------------------------------------------------------------------------------------------------------------------------------------------------------------------------------------------------------------------------------------------------------------------------------------------------------------------------------------------------------------------------------------------------------------------------------------------------------------------------------------------------------------------------------------------------------------------------------------------------------------------------------------------------------------------------------------------------------------------------------------------------------------------------------------------------------------------------------------------------------------------------------------------------------------------------------------------------------------------------------------------------------------------------------------------------------------------------------------------------------------------------------------------------------------------------------------------------------------------------------------------------------------------------------------------------------------------------------------------------------------------------------------------------------------------------------------------------------------------------------------------------------------------------------------------------------------------------------------------------------------------------------------------------------------------------------------------------------------------------------------------------------------------------------------------------------------------------------------------------------------|------|
| 14L  | 1144mm                                                                                                                                                                                                                                                                                                                                                                                                                                                                                                                                                                                                                                                                                                                                                                                                                                                                                                                                                                                                                                                                                                                                                                                                                                                                                                                                                                                                                                                                                                                                                                                                                                                                                                                                                                                                                                                                                                                                                                                                                                                                                                                         | 1    |
| 14R  | 1144mm                                                                                                                                                                                                                                                                                                                                                                                                                                                                                                                                                                                                                                                                                                                                                                                                                                                                                                                                                                                                                                                                                                                                                                                                                                                                                                                                                                                                                                                                                                                                                                                                                                                                                                                                                                                                                                                                                                                                                                                                                                                                                                                         | 1    |
| 17   | 2372mm                                                                                                                                                                                                                                                                                                                                                                                                                                                                                                                                                                                                                                                                                                                                                                                                                                                                                                                                                                                                                                                                                                                                                                                                                                                                                                                                                                                                                                                                                                                                                                                                                                                                                                                                                                                                                                                                                                                                                                                                                                                                                                                         | 1    |
| 29   |                                                                                                                                                                                                                                                                                                                                                                                                                                                                                                                                                                                                                                                                                                                                                                                                                                                                                                                                                                                                                                                                                                                                                                                                                                                                                                                                                                                                                                                                                                                                                                                                                                                                                                                                                                                                                                                                                                                                                                                                                                                                                                                                | 4    |
| 29-1 |                                                                                                                                                                                                                                                                                                                                                                                                                                                                                                                                                                                                                                                                                                                                                                                                                                                                                                                                                                                                                                                                                                                                                                                                                                                                                                                                                                                                                                                                                                                                                                                                                                                                                                                                                                                                                                                                                                                                                                                                                                                                                                                                | 4    |
| 5    |                                                                                                                                                                                                                                                                                                                                                                                                                                                                                                                                                                                                                                                                                                                                                                                                                                                                                                                                                                                                                                                                                                                                                                                                                                                                                                                                                                                                                                                                                                                                                                                                                                                                                                                                                                                                                                                                                                                                                                                                                                                                                                                                | 1    |
| 11   | 2285mm                                                                                                                                                                                                                                                                                                                                                                                                                                                                                                                                                                                                                                                                                                                                                                                                                                                                                                                                                                                                                                                                                                                                                                                                                                                                                                                                                                                                                                                                                                                                                                                                                                                                                                                                                                                                                                                                                                                                                                                                                                                                                                                         | 1    |
| 9    | 2290mm                                                                                                                                                                                                                                                                                                                                                                                                                                                                                                                                                                                                                                                                                                                                                                                                                                                                                                                                                                                                                                                                                                                                                                                                                                                                                                                                                                                                                                                                                                                                                                                                                                                                                                                                                                                                                                                                                                                                                                                                                                                                                                                         | 1    |
| B1   | 128mm                                                                                                                                                                                                                                                                                                                                                                                                                                                                                                                                                                                                                                                                                                                                                                                                                                                                                                                                                                                                                                                                                                                                                                                                                                                                                                                                                                                                                                                                                                                                                                                                                                                                                                                                                                                                                                                                                                                                                                                                                                                                                                                          | 2    |
| P1   | 1750mm                                                                                                                                                                                                                                                                                                                                                                                                                                                                                                                                                                                                                                                                                                                                                                                                                                                                                                                                                                                                                                                                                                                                                                                                                                                                                                                                                                                                                                                                                                                                                                                                                                                                                                                                                                                                                                                                                                                                                                                                                                                                                                                         | 15   |
| D1   | 1700.5mm                                                                                                                                                                                                                                                                                                                                                                                                                                                                                                                                                                                                                                                                                                                                                                                                                                                                                                                                                                                                                                                                                                                                                                                                                                                                                                                                                                                                                                                                                                                                                                                                                                                                                                                                                                                                                                                                                                                                                                                                                                                                                                                       | 2    |
| P2   | 1988.5mm                                                                                                                                                                                                                                                                                                                                                                                                                                                                                                                                                                                                                                                                                                                                                                                                                                                                                                                                                                                                                                                                                                                                                                                                                                                                                                                                                                                                                                                                                                                                                                                                                                                                                                                                                                                                                                                                                                                                                                                                                                                                                                                       | 2    |
| P3   | 1988.5mm                                                                                                                                                                                                                                                                                                                                                                                                                                                                                                                                                                                                                                                                                                                                                                                                                                                                                                                                                                                                                                                                                                                                                                                                                                                                                                                                                                                                                                                                                                                                                                                                                                                                                                                                                                                                                                                                                                                                                                                                                                                                                                                       | 3    |
| P4   | 1988.5mm                                                                                                                                                                                                                                                                                                                                                                                                                                                                                                                                                                                                                                                                                                                                                                                                                                                                                                                                                                                                                                                                                                                                                                                                                                                                                                                                                                                                                                                                                                                                                                                                                                                                                                                                                                                                                                                                                                                                                                                                                                                                                                                       | 1    |
| P5   | 1122mm                                                                                                                                                                                                                                                                                                                                                                                                                                                                                                                                                                                                                                                                                                                                                                                                                                                                                                                                                                                                                                                                                                                                                                                                                                                                                                                                                                                                                                                                                                                                                                                                                                                                                                                                                                                                                                                                                                                                                                                                                                                                                                                         | 2    |
| GC   |                                                                                                                                                                                                                                                                                                                                                                                                                                                                                                                                                                                                                                                                                                                                                                                                                                                                                                                                                                                                                                                                                                                                                                                                                                                                                                                                                                                                                                                                                                                                                                                                                                                                                                                                                                                                                                                                                                                                                                                                                                                                                                                                | 4    |
| GS   |                                                                                                                                                                                                                                                                                                                                                                                                                                                                                                                                                                                                                                                                                                                                                                                                                                                                                                                                                                                                                                                                                                                                                                                                                                                                                                                                                                                                                                                                                                                                                                                                                                                                                                                                                                                                                                                                                                                                                                                                                                                                                                                                | 2    |
| H2   |                                                                                                                                                                                                                                                                                                                                                                                                                                                                                                                                                                                                                                                                                                                                                                                                                                                                                                                                                                                                                                                                                                                                                                                                                                                                                                                                                                                                                                                                                                                                                                                                                                                                                                                                                                                                                                                                                                                                                                                                                                                                                                                                | 2    |
| B6   | 0 <b>0 0</b> 0                                                                                                                                                                                                                                                                                                                                                                                                                                                                                                                                                                                                                                                                                                                                                                                                                                                                                                                                                                                                                                                                                                                                                                                                                                                                                                                                                                                                                                                                                                                                                                                                                                                                                                                                                                                                                                                                                                                                                                                                                                                                                                                 | 6    |
| GB   | A Contraction of the second se | 1    |
| F1   | ()                                                                                                                                                                                                                                                                                                                                                                                                                                                                                                                                                                                                                                                                                                                                                                                                                                                                                                                                                                                                                                                                                                                                                                                                                                                                                                                                                                                                                                                                                                                                                                                                                                                                                                                                                                                                                                                                                                                                                                                                                                                                                                                             | 360  |
| F2   | ( <b>11111</b> )                                                                                                                                                                                                                                                                                                                                                                                                                                                                                                                                                                                                                                                                                                                                                                                                                                                                                                                                                                                                                                                                                                                                                                                                                                                                                                                                                                                                                                                                                                                                                                                                                                                                                                                                                                                                                                                                                                                                                                                                                                                                                                               | 40   |
| F3   |                                                                                                                                                                                                                                                                                                                                                                                                                                                                                                                                                                                                                                                                                                                                                                                                                                                                                                                                                                                                                                                                                                                                                                                                                                                                                                                                                                                                                                                                                                                                                                                                                                                                                                                                                                                                                                                                                                                                                                                                                                                                                                                                | 28   |
| S2   | Ø                                                                                                                                                                                                                                                                                                                                                                                                                                                                                                                                                                                                                                                                                                                                                                                                                                                                                                                                                                                                                                                                                                                                                                                                                                                                                                                                                                                                                                                                                                                                                                                                                                                                                                                                                                                                                                                                                                                                                                                                                                                                                                                              | 100  |
| S3   | 0                                                                                                                                                                                                                                                                                                                                                                                                                                                                                                                                                                                                                                                                                                                                                                                                                                                                                                                                                                                                                                                                                                                                                                                                                                                                                                                                                                                                                                                                                                                                                                                                                                                                                                                                                                                                                                                                                                                                                                                                                                                                                                                              | 216  |