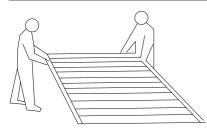

#### Teamwork:

Whenever possible, two or more people should work together to assemble the building. One person can position parts or panels while the other is able to handle the fasteners and the tools.