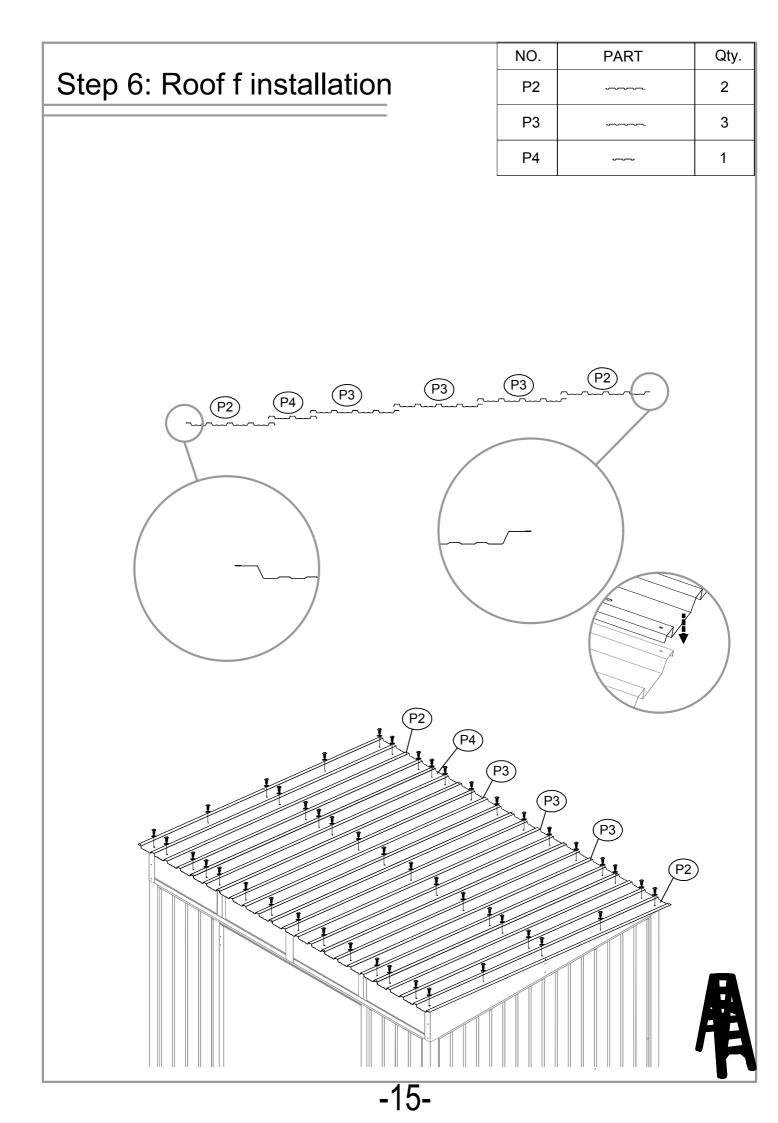

| NO.  | PART                                                                                                                 | Qty. |
|------|----------------------------------------------------------------------------------------------------------------------|------|
| 1    |                                                                                                                      | 2    |
| 1-1  | 2208mm                                                                                                               | 2    |
| 2    | 2208mm                                                                                                               | 2    |
| 2-1  | 1780mm                                                                                                               | 2    |
| 7    | 1780mm                                                                                                               | 8    |
| 4    | 1750mm                                                                                                               | 2    |
| 30   | 572mm                                                                                                                | 4    |
| 31   | [                                                                                                                    | 1    |
| 32   | <br>1701mm                                                                                                           | 1    |
| 33   |                                                                                                                      | 1    |
| 34   | 1701mm                                                                                                               | 1    |
| 40   |                                                                                                                      | 2    |
| 41   |                                                                                                                      | 2    |
| 6    | L                                                                                                                    | 1    |
| 13   | 1755mm                                                                                                               | 4    |
| 13-1 | [                                                                                                                    | 4    |
| 21L  |                                                                                                                      | 1    |
| 21R  |                                                                                                                      | 1    |
| 17-2 | 1987.5mm                                                                                                             | 2    |
| 20   | <u>ر المالية الم</u> | 1    |
| 19   |                                                                                                                      | 1    |
| 22   |                                                                                                                      | 2    |
| 12L  | 1379mm                                                                                                               | 1    |
| 12R  | 1379mm                                                                                                               | 1    |
| 10   | 2372mm                                                                                                               | 1    |

| NO.  | PART                                                                                                                                                                                                                                                                                                                                                                                                                                                                                                                                                                                                                                                                                                                                                                                                                                                                                                                                                                                                                                                                                                                                                                                                                                                                                                                                                                                                                                                                                                                                                                                                                                                                                                                                                                                                                                                                                                                                                                                                                                                                                                                           | Qty. |
|------|--------------------------------------------------------------------------------------------------------------------------------------------------------------------------------------------------------------------------------------------------------------------------------------------------------------------------------------------------------------------------------------------------------------------------------------------------------------------------------------------------------------------------------------------------------------------------------------------------------------------------------------------------------------------------------------------------------------------------------------------------------------------------------------------------------------------------------------------------------------------------------------------------------------------------------------------------------------------------------------------------------------------------------------------------------------------------------------------------------------------------------------------------------------------------------------------------------------------------------------------------------------------------------------------------------------------------------------------------------------------------------------------------------------------------------------------------------------------------------------------------------------------------------------------------------------------------------------------------------------------------------------------------------------------------------------------------------------------------------------------------------------------------------------------------------------------------------------------------------------------------------------------------------------------------------------------------------------------------------------------------------------------------------------------------------------------------------------------------------------------------------|------|
| 14L  | 1144mm                                                                                                                                                                                                                                                                                                                                                                                                                                                                                                                                                                                                                                                                                                                                                                                                                                                                                                                                                                                                                                                                                                                                                                                                                                                                                                                                                                                                                                                                                                                                                                                                                                                                                                                                                                                                                                                                                                                                                                                                                                                                                                                         | 1    |
| 14R  | 1144mm                                                                                                                                                                                                                                                                                                                                                                                                                                                                                                                                                                                                                                                                                                                                                                                                                                                                                                                                                                                                                                                                                                                                                                                                                                                                                                                                                                                                                                                                                                                                                                                                                                                                                                                                                                                                                                                                                                                                                                                                                                                                                                                         | 1    |
| 17   | 2372mm                                                                                                                                                                                                                                                                                                                                                                                                                                                                                                                                                                                                                                                                                                                                                                                                                                                                                                                                                                                                                                                                                                                                                                                                                                                                                                                                                                                                                                                                                                                                                                                                                                                                                                                                                                                                                                                                                                                                                                                                                                                                                                                         | 1    |
| 29   |                                                                                                                                                                                                                                                                                                                                                                                                                                                                                                                                                                                                                                                                                                                                                                                                                                                                                                                                                                                                                                                                                                                                                                                                                                                                                                                                                                                                                                                                                                                                                                                                                                                                                                                                                                                                                                                                                                                                                                                                                                                                                                                                | 4    |
| 29-1 |                                                                                                                                                                                                                                                                                                                                                                                                                                                                                                                                                                                                                                                                                                                                                                                                                                                                                                                                                                                                                                                                                                                                                                                                                                                                                                                                                                                                                                                                                                                                                                                                                                                                                                                                                                                                                                                                                                                                                                                                                                                                                                                                | 4    |
| 5    |                                                                                                                                                                                                                                                                                                                                                                                                                                                                                                                                                                                                                                                                                                                                                                                                                                                                                                                                                                                                                                                                                                                                                                                                                                                                                                                                                                                                                                                                                                                                                                                                                                                                                                                                                                                                                                                                                                                                                                                                                                                                                                                                | 1    |
| 11   | 2285mm                                                                                                                                                                                                                                                                                                                                                                                                                                                                                                                                                                                                                                                                                                                                                                                                                                                                                                                                                                                                                                                                                                                                                                                                                                                                                                                                                                                                                                                                                                                                                                                                                                                                                                                                                                                                                                                                                                                                                                                                                                                                                                                         | 1    |
| 9    | 2290mm                                                                                                                                                                                                                                                                                                                                                                                                                                                                                                                                                                                                                                                                                                                                                                                                                                                                                                                                                                                                                                                                                                                                                                                                                                                                                                                                                                                                                                                                                                                                                                                                                                                                                                                                                                                                                                                                                                                                                                                                                                                                                                                         | 1    |
| B1   | 128mm                                                                                                                                                                                                                                                                                                                                                                                                                                                                                                                                                                                                                                                                                                                                                                                                                                                                                                                                                                                                                                                                                                                                                                                                                                                                                                                                                                                                                                                                                                                                                                                                                                                                                                                                                                                                                                                                                                                                                                                                                                                                                                                          | 2    |
| P1   | 1750mm                                                                                                                                                                                                                                                                                                                                                                                                                                                                                                                                                                                                                                                                                                                                                                                                                                                                                                                                                                                                                                                                                                                                                                                                                                                                                                                                                                                                                                                                                                                                                                                                                                                                                                                                                                                                                                                                                                                                                                                                                                                                                                                         | 15   |
| D1   | 1700.5mm                                                                                                                                                                                                                                                                                                                                                                                                                                                                                                                                                                                                                                                                                                                                                                                                                                                                                                                                                                                                                                                                                                                                                                                                                                                                                                                                                                                                                                                                                                                                                                                                                                                                                                                                                                                                                                                                                                                                                                                                                                                                                                                       | 2    |
| P2   | 1988.5mm                                                                                                                                                                                                                                                                                                                                                                                                                                                                                                                                                                                                                                                                                                                                                                                                                                                                                                                                                                                                                                                                                                                                                                                                                                                                                                                                                                                                                                                                                                                                                                                                                                                                                                                                                                                                                                                                                                                                                                                                                                                                                                                       | 2    |
| P3   | 1988.5mm                                                                                                                                                                                                                                                                                                                                                                                                                                                                                                                                                                                                                                                                                                                                                                                                                                                                                                                                                                                                                                                                                                                                                                                                                                                                                                                                                                                                                                                                                                                                                                                                                                                                                                                                                                                                                                                                                                                                                                                                                                                                                                                       | 3    |
| P4   | 1988.5mm                                                                                                                                                                                                                                                                                                                                                                                                                                                                                                                                                                                                                                                                                                                                                                                                                                                                                                                                                                                                                                                                                                                                                                                                                                                                                                                                                                                                                                                                                                                                                                                                                                                                                                                                                                                                                                                                                                                                                                                                                                                                                                                       | 1    |
| P5   | 1122mm                                                                                                                                                                                                                                                                                                                                                                                                                                                                                                                                                                                                                                                                                                                                                                                                                                                                                                                                                                                                                                                                                                                                                                                                                                                                                                                                                                                                                                                                                                                                                                                                                                                                                                                                                                                                                                                                                                                                                                                                                                                                                                                         | 2    |
| GC   |                                                                                                                                                                                                                                                                                                                                                                                                                                                                                                                                                                                                                                                                                                                                                                                                                                                                                                                                                                                                                                                                                                                                                                                                                                                                                                                                                                                                                                                                                                                                                                                                                                                                                                                                                                                                                                                                                                                                                                                                                                                                                                                                | 4    |
| GS   |                                                                                                                                                                                                                                                                                                                                                                                                                                                                                                                                                                                                                                                                                                                                                                                                                                                                                                                                                                                                                                                                                                                                                                                                                                                                                                                                                                                                                                                                                                                                                                                                                                                                                                                                                                                                                                                                                                                                                                                                                                                                                                                                | 2    |
| H2   |                                                                                                                                                                                                                                                                                                                                                                                                                                                                                                                                                                                                                                                                                                                                                                                                                                                                                                                                                                                                                                                                                                                                                                                                                                                                                                                                                                                                                                                                                                                                                                                                                                                                                                                                                                                                                                                                                                                                                                                                                                                                                                                                | 2    |
| B6   | 0 <b>0 0</b> 0                                                                                                                                                                                                                                                                                                                                                                                                                                                                                                                                                                                                                                                                                                                                                                                                                                                                                                                                                                                                                                                                                                                                                                                                                                                                                                                                                                                                                                                                                                                                                                                                                                                                                                                                                                                                                                                                                                                                                                                                                                                                                                                 | 6    |
| GB   | A Contraction of the second se | 1    |
| F1   | ()                                                                                                                                                                                                                                                                                                                                                                                                                                                                                                                                                                                                                                                                                                                                                                                                                                                                                                                                                                                                                                                                                                                                                                                                                                                                                                                                                                                                                                                                                                                                                                                                                                                                                                                                                                                                                                                                                                                                                                                                                                                                                                                             | 360  |
| F2   | ( <b>11111</b> )                                                                                                                                                                                                                                                                                                                                                                                                                                                                                                                                                                                                                                                                                                                                                                                                                                                                                                                                                                                                                                                                                                                                                                                                                                                                                                                                                                                                                                                                                                                                                                                                                                                                                                                                                                                                                                                                                                                                                                                                                                                                                                               | 40   |
| F3   |                                                                                                                                                                                                                                                                                                                                                                                                                                                                                                                                                                                                                                                                                                                                                                                                                                                                                                                                                                                                                                                                                                                                                                                                                                                                                                                                                                                                                                                                                                                                                                                                                                                                                                                                                                                                                                                                                                                                                                                                                                                                                                                                | 28   |
| S2   | Ø                                                                                                                                                                                                                                                                                                                                                                                                                                                                                                                                                                                                                                                                                                                                                                                                                                                                                                                                                                                                                                                                                                                                                                                                                                                                                                                                                                                                                                                                                                                                                                                                                                                                                                                                                                                                                                                                                                                                                                                                                                                                                                                              | 100  |
| S3   | 0                                                                                                                                                                                                                                                                                                                                                                                                                                                                                                                                                                                                                                                                                                                                                                                                                                                                                                                                                                                                                                                                                                                                                                                                                                                                                                                                                                                                                                                                                                                                                                                                                                                                                                                                                                                                                                                                                                                                                                                                                                                                                                                              | 216  |