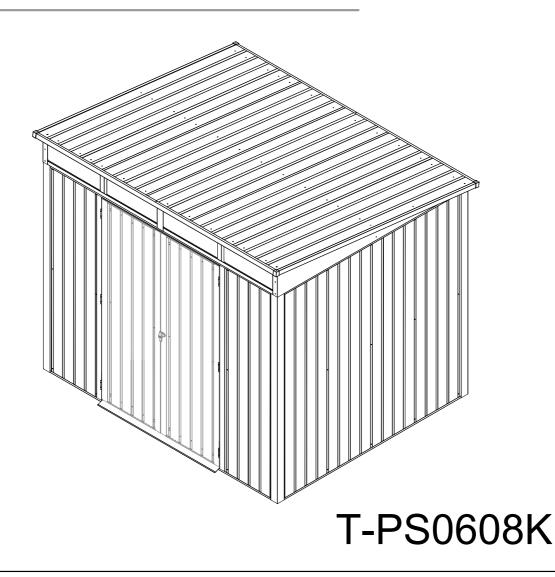

# Metal Garden Shed OWNER'S MANUAL

# **Instructions for Assembly**

Requires two people and takes about 6 hours for Installation. Quick & Easy Assembly

- Ridge Reinforced Walls
- Available in Various Sizes