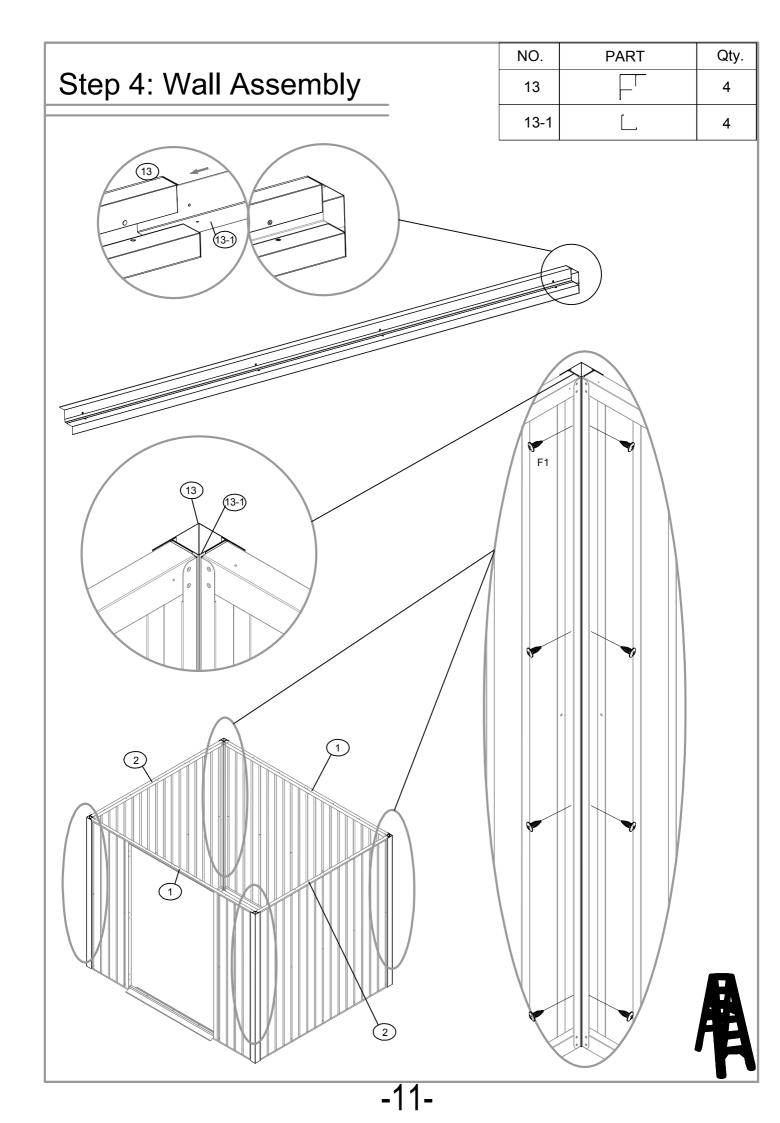

| NO.  | PART                                                                                                                 | Qty. |
|------|----------------------------------------------------------------------------------------------------------------------|------|
| 1    |                                                                                                                      | 2    |
| 1-1  | 2208mm                                                                                                               | 2    |
| 2    | 2208mm                                                                                                               | 2    |
| 2-1  | 1780mm                                                                                                               | 2    |
| 7    | 1780mm                                                                                                               | 8    |
| 4    | 1750mm                                                                                                               | 2    |
| 30   | 572mm                                                                                                                | 4    |
| 31   | [                                                                                                                    | 1    |
| 32   | <br>1701mm                                                                                                           | 1    |
| 33   |                                                                                                                      | 1    |
| 34   | 1701mm                                                                                                               | 1    |
| 40   |                                                                                                                      | 2    |
| 41   |                                                                                                                      | 2    |
| 6    | L                                                                                                                    | 1    |
| 13   | 1755mm                                                                                                               | 4    |
| 13-1 | [                                                                                                                    | 4    |
| 21L  |                                                                                                                      | 1    |
| 21R  |                                                                                                                      | 1    |
| 17-2 | 1987.5mm                                                                                                             | 2    |
| 20   | <u>ر المالية الم</u> | 1    |
| 19   |                                                                                                                      | 1    |
| 22   |                                                                                                                      | 2    |
| 12L  | 1379mm                                                                                                               | 1    |
| 12R  | 1379mm                                                                                                               | 1    |
| 10   | 2372mm                                                                                                               | 1    |