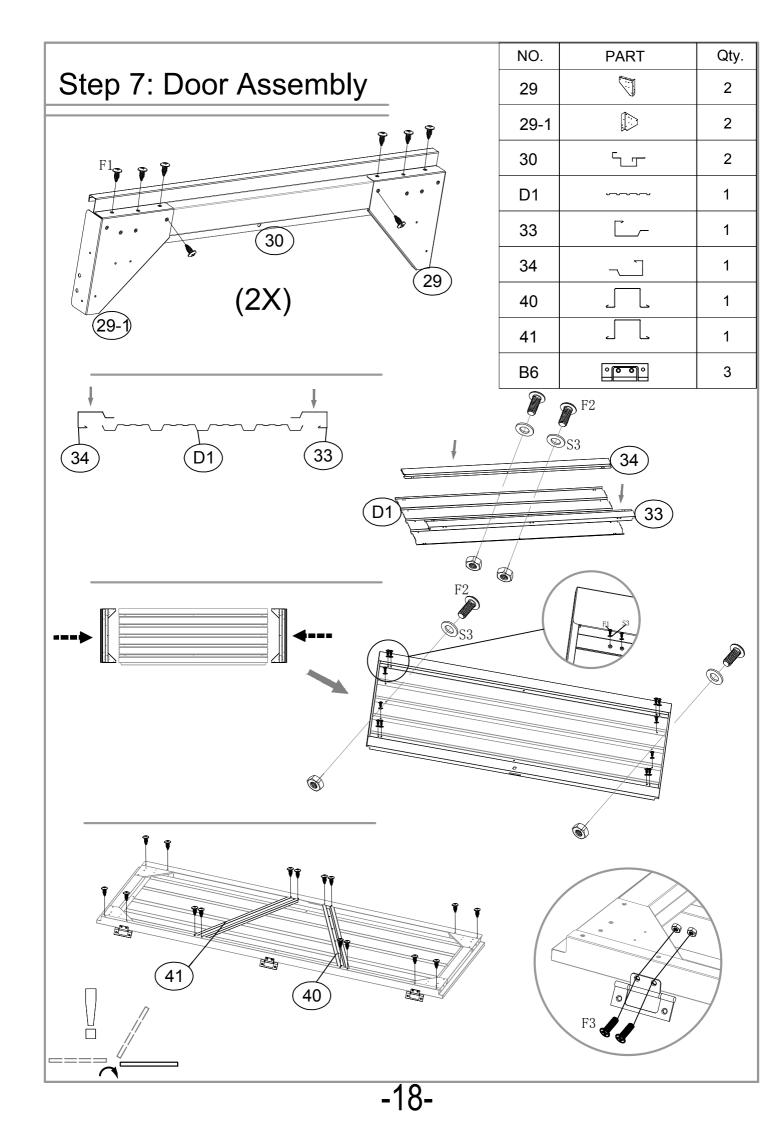

| NO.  | PART                                                                                                                 | Qty. |
|------|----------------------------------------------------------------------------------------------------------------------|------|
| 1    |                                                                                                                      | 2    |
| 1-1  | 2208mm                                                                                                               | 2    |
| 2    | 2208mm                                                                                                               | 2    |
| 2-1  | 1780mm                                                                                                               | 2    |
| 7    | 1780mm                                                                                                               | 8    |
| 4    | 1750mm                                                                                                               | 2    |
| 30   | 572mm                                                                                                                | 4    |
| 31   | [                                                                                                                    | 1    |
| 32   | <br>1701mm                                                                                                           | 1    |
| 33   |                                                                                                                      | 1    |
| 34   | 1701mm                                                                                                               | 1    |
| 40   |                                                                                                                      | 2    |
| 41   |                                                                                                                      | 2    |
| 6    | L                                                                                                                    | 1    |
| 13   | 1755mm                                                                                                               | 4    |
| 13-1 | [                                                                                                                    | 4    |
| 21L  |                                                                                                                      | 1    |
| 21R  |                                                                                                                      | 1    |
| 17-2 | 1987.5mm                                                                                                             | 2    |
| 20   | <u>ر المالية الم</u> | 1    |
| 19   |                                                                                                                      | 1    |
| 22   |                                                                                                                      | 2    |
| 12L  | 1379mm                                                                                                               | 1    |
| 12R  | 1379mm                                                                                                               | 1    |
| 10   | 2372mm                                                                                                               | 1    |

| NO.  | PART                                                                                                                                                                                                                                                                                                                                                                                                                                                                                                                                                                                                                                                                                                                                                                                                                                                                                                                                                                                                                                                                                                                                                                                                                                                                                                                                                                                                                                                                                                                                                                                                                                                                                                                                                                                                                                                                                                                                                                                                                                                                                                                           | Qty. |
|------|--------------------------------------------------------------------------------------------------------------------------------------------------------------------------------------------------------------------------------------------------------------------------------------------------------------------------------------------------------------------------------------------------------------------------------------------------------------------------------------------------------------------------------------------------------------------------------------------------------------------------------------------------------------------------------------------------------------------------------------------------------------------------------------------------------------------------------------------------------------------------------------------------------------------------------------------------------------------------------------------------------------------------------------------------------------------------------------------------------------------------------------------------------------------------------------------------------------------------------------------------------------------------------------------------------------------------------------------------------------------------------------------------------------------------------------------------------------------------------------------------------------------------------------------------------------------------------------------------------------------------------------------------------------------------------------------------------------------------------------------------------------------------------------------------------------------------------------------------------------------------------------------------------------------------------------------------------------------------------------------------------------------------------------------------------------------------------------------------------------------------------|------|
| 14L  | 1144mm                                                                                                                                                                                                                                                                                                                                                                                                                                                                                                                                                                                                                                                                                                                                                                                                                                                                                                                                                                                                                                                                                                                                                                                                                                                                                                                                                                                                                                                                                                                                                                                                                                                                                                                                                                                                                                                                                                                                                                                                                                                                                                                         | 1    |
| 14R  | 1144mm                                                                                                                                                                                                                                                                                                                                                                                                                                                                                                                                                                                                                                                                                                                                                                                                                                                                                                                                                                                                                                                                                                                                                                                                                                                                                                                                                                                                                                                                                                                                                                                                                                                                                                                                                                                                                                                                                                                                                                                                                                                                                                                         | 1    |
| 17   | 2372mm                                                                                                                                                                                                                                                                                                                                                                                                                                                                                                                                                                                                                                                                                                                                                                                                                                                                                                                                                                                                                                                                                                                                                                                                                                                                                                                                                                                                                                                                                                                                                                                                                                                                                                                                                                                                                                                                                                                                                                                                                                                                                                                         | 1    |
| 29   |                                                                                                                                                                                                                                                                                                                                                                                                                                                                                                                                                                                                                                                                                                                                                                                                                                                                                                                                                                                                                                                                                                                                                                                                                                                                                                                                                                                                                                                                                                                                                                                                                                                                                                                                                                                                                                                                                                                                                                                                                                                                                                                                | 4    |
| 29-1 |                                                                                                                                                                                                                                                                                                                                                                                                                                                                                                                                                                                                                                                                                                                                                                                                                                                                                                                                                                                                                                                                                                                                                                                                                                                                                                                                                                                                                                                                                                                                                                                                                                                                                                                                                                                                                                                                                                                                                                                                                                                                                                                                | 4    |
| 5    |                                                                                                                                                                                                                                                                                                                                                                                                                                                                                                                                                                                                                                                                                                                                                                                                                                                                                                                                                                                                                                                                                                                                                                                                                                                                                                                                                                                                                                                                                                                                                                                                                                                                                                                                                                                                                                                                                                                                                                                                                                                                                                                                | 1    |
| 11   | 2285mm                                                                                                                                                                                                                                                                                                                                                                                                                                                                                                                                                                                                                                                                                                                                                                                                                                                                                                                                                                                                                                                                                                                                                                                                                                                                                                                                                                                                                                                                                                                                                                                                                                                                                                                                                                                                                                                                                                                                                                                                                                                                                                                         | 1    |
| 9    | 2290mm                                                                                                                                                                                                                                                                                                                                                                                                                                                                                                                                                                                                                                                                                                                                                                                                                                                                                                                                                                                                                                                                                                                                                                                                                                                                                                                                                                                                                                                                                                                                                                                                                                                                                                                                                                                                                                                                                                                                                                                                                                                                                                                         | 1    |
| B1   | 128mm                                                                                                                                                                                                                                                                                                                                                                                                                                                                                                                                                                                                                                                                                                                                                                                                                                                                                                                                                                                                                                                                                                                                                                                                                                                                                                                                                                                                                                                                                                                                                                                                                                                                                                                                                                                                                                                                                                                                                                                                                                                                                                                          | 2    |
| P1   | 1750mm                                                                                                                                                                                                                                                                                                                                                                                                                                                                                                                                                                                                                                                                                                                                                                                                                                                                                                                                                                                                                                                                                                                                                                                                                                                                                                                                                                                                                                                                                                                                                                                                                                                                                                                                                                                                                                                                                                                                                                                                                                                                                                                         | 15   |
| D1   | 1700.5mm                                                                                                                                                                                                                                                                                                                                                                                                                                                                                                                                                                                                                                                                                                                                                                                                                                                                                                                                                                                                                                                                                                                                                                                                                                                                                                                                                                                                                                                                                                                                                                                                                                                                                                                                                                                                                                                                                                                                                                                                                                                                                                                       | 2    |
| P2   | 1988.5mm                                                                                                                                                                                                                                                                                                                                                                                                                                                                                                                                                                                                                                                                                                                                                                                                                                                                                                                                                                                                                                                                                                                                                                                                                                                                                                                                                                                                                                                                                                                                                                                                                                                                                                                                                                                                                                                                                                                                                                                                                                                                                                                       | 2    |
| P3   | 1988.5mm                                                                                                                                                                                                                                                                                                                                                                                                                                                                                                                                                                                                                                                                                                                                                                                                                                                                                                                                                                                                                                                                                                                                                                                                                                                                                                                                                                                                                                                                                                                                                                                                                                                                                                                                                                                                                                                                                                                                                                                                                                                                                                                       | 3    |
| P4   | 1988.5mm                                                                                                                                                                                                                                                                                                                                                                                                                                                                                                                                                                                                                                                                                                                                                                                                                                                                                                                                                                                                                                                                                                                                                                                                                                                                                                                                                                                                                                                                                                                                                                                                                                                                                                                                                                                                                                                                                                                                                                                                                                                                                                                       | 1    |
| P5   | 1122mm                                                                                                                                                                                                                                                                                                                                                                                                                                                                                                                                                                                                                                                                                                                                                                                                                                                                                                                                                                                                                                                                                                                                                                                                                                                                                                                                                                                                                                                                                                                                                                                                                                                                                                                                                                                                                                                                                                                                                                                                                                                                                                                         | 2    |
| GC   |                                                                                                                                                                                                                                                                                                                                                                                                                                                                                                                                                                                                                                                                                                                                                                                                                                                                                                                                                                                                                                                                                                                                                                                                                                                                                                                                                                                                                                                                                                                                                                                                                                                                                                                                                                                                                                                                                                                                                                                                                                                                                                                                | 4    |
| GS   |                                                                                                                                                                                                                                                                                                                                                                                                                                                                                                                                                                                                                                                                                                                                                                                                                                                                                                                                                                                                                                                                                                                                                                                                                                                                                                                                                                                                                                                                                                                                                                                                                                                                                                                                                                                                                                                                                                                                                                                                                                                                                                                                | 2    |
| H2   |                                                                                                                                                                                                                                                                                                                                                                                                                                                                                                                                                                                                                                                                                                                                                                                                                                                                                                                                                                                                                                                                                                                                                                                                                                                                                                                                                                                                                                                                                                                                                                                                                                                                                                                                                                                                                                                                                                                                                                                                                                                                                                                                | 2    |
| B6   | 0 <b>0 0</b> 0                                                                                                                                                                                                                                                                                                                                                                                                                                                                                                                                                                                                                                                                                                                                                                                                                                                                                                                                                                                                                                                                                                                                                                                                                                                                                                                                                                                                                                                                                                                                                                                                                                                                                                                                                                                                                                                                                                                                                                                                                                                                                                                 | 6    |
| GB   | A Contraction of the second se | 1    |
| F1   | ()                                                                                                                                                                                                                                                                                                                                                                                                                                                                                                                                                                                                                                                                                                                                                                                                                                                                                                                                                                                                                                                                                                                                                                                                                                                                                                                                                                                                                                                                                                                                                                                                                                                                                                                                                                                                                                                                                                                                                                                                                                                                                                                             | 360  |
| F2   | ( <b>11111</b> )                                                                                                                                                                                                                                                                                                                                                                                                                                                                                                                                                                                                                                                                                                                                                                                                                                                                                                                                                                                                                                                                                                                                                                                                                                                                                                                                                                                                                                                                                                                                                                                                                                                                                                                                                                                                                                                                                                                                                                                                                                                                                                               | 40   |
| F3   |                                                                                                                                                                                                                                                                                                                                                                                                                                                                                                                                                                                                                                                                                                                                                                                                                                                                                                                                                                                                                                                                                                                                                                                                                                                                                                                                                                                                                                                                                                                                                                                                                                                                                                                                                                                                                                                                                                                                                                                                                                                                                                                                | 28   |
| S2   | Ø                                                                                                                                                                                                                                                                                                                                                                                                                                                                                                                                                                                                                                                                                                                                                                                                                                                                                                                                                                                                                                                                                                                                                                                                                                                                                                                                                                                                                                                                                                                                                                                                                                                                                                                                                                                                                                                                                                                                                                                                                                                                                                                              | 100  |
| S3   | 0                                                                                                                                                                                                                                                                                                                                                                                                                                                                                                                                                                                                                                                                                                                                                                                                                                                                                                                                                                                                                                                                                                                                                                                                                                                                                                                                                                                                                                                                                                                                                                                                                                                                                                                                                                                                                                                                                                                                                                                                                                                                                                                              | 216  |