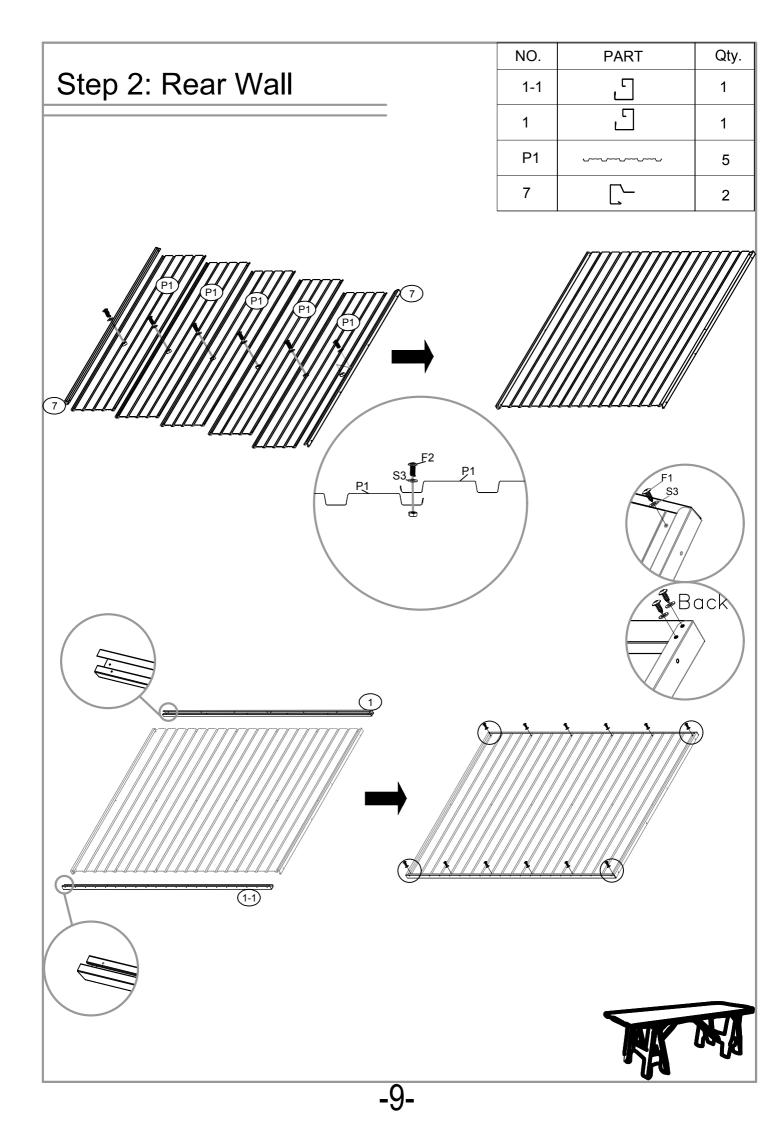

| NO.  | PART                                                                                                                 | Qty. |
|------|----------------------------------------------------------------------------------------------------------------------|------|
| 1    |                                                                                                                      | 2    |
| 1-1  | 2208mm                                                                                                               | 2    |
| 2    | 2208mm                                                                                                               | 2    |
| 2-1  | 1780mm                                                                                                               | 2    |
| 7    | 1780mm                                                                                                               | 8    |
| 4    | 1750mm                                                                                                               | 2    |
| 30   | 572mm                                                                                                                | 4    |
| 31   | [                                                                                                                    | 1    |
| 32   | <br>1701mm                                                                                                           | 1    |
| 33   |                                                                                                                      | 1    |
| 34   | 1701mm                                                                                                               | 1    |
| 40   |                                                                                                                      | 2    |
| 41   |                                                                                                                      | 2    |
| 6    | L                                                                                                                    | 1    |
| 13   | 1755mm                                                                                                               | 4    |
| 13-1 | [                                                                                                                    | 4    |
| 21L  |                                                                                                                      | 1    |
| 21R  |                                                                                                                      | 1    |
| 17-2 | 1987.5mm                                                                                                             | 2    |
| 20   | <u>ر المالية الم</u> | 1    |
| 19   |                                                                                                                      | 1    |
| 22   |                                                                                                                      | 2    |
| 12L  | 1379mm                                                                                                               | 1    |
| 12R  | 1379mm                                                                                                               | 1    |
| 10   | 2372mm                                                                                                               | 1    |

| NO.  | PART                                                                                                                                                                                                                                                                                                                                                                                                                                                                                                                                                                                                                                                                                                                                                                                                                                                                                                                                                                                                                                                                                                                                                                                                                                                                                                                                                                                                                                                                                                                                                                                                                                                                                                                                                                                                                                                                                                                                                                                                                                                                                                                           | Qty. |
|------|--------------------------------------------------------------------------------------------------------------------------------------------------------------------------------------------------------------------------------------------------------------------------------------------------------------------------------------------------------------------------------------------------------------------------------------------------------------------------------------------------------------------------------------------------------------------------------------------------------------------------------------------------------------------------------------------------------------------------------------------------------------------------------------------------------------------------------------------------------------------------------------------------------------------------------------------------------------------------------------------------------------------------------------------------------------------------------------------------------------------------------------------------------------------------------------------------------------------------------------------------------------------------------------------------------------------------------------------------------------------------------------------------------------------------------------------------------------------------------------------------------------------------------------------------------------------------------------------------------------------------------------------------------------------------------------------------------------------------------------------------------------------------------------------------------------------------------------------------------------------------------------------------------------------------------------------------------------------------------------------------------------------------------------------------------------------------------------------------------------------------------|------|
| 14L  | 1144mm                                                                                                                                                                                                                                                                                                                                                                                                                                                                                                                                                                                                                                                                                                                                                                                                                                                                                                                                                                                                                                                                                                                                                                                                                                                                                                                                                                                                                                                                                                                                                                                                                                                                                                                                                                                                                                                                                                                                                                                                                                                                                                                         | 1    |
| 14R  | 1144mm                                                                                                                                                                                                                                                                                                                                                                                                                                                                                                                                                                                                                                                                                                                                                                                                                                                                                                                                                                                                                                                                                                                                                                                                                                                                                                                                                                                                                                                                                                                                                                                                                                                                                                                                                                                                                                                                                                                                                                                                                                                                                                                         | 1    |
| 17   | 2372mm                                                                                                                                                                                                                                                                                                                                                                                                                                                                                                                                                                                                                                                                                                                                                                                                                                                                                                                                                                                                                                                                                                                                                                                                                                                                                                                                                                                                                                                                                                                                                                                                                                                                                                                                                                                                                                                                                                                                                                                                                                                                                                                         | 1    |
| 29   |                                                                                                                                                                                                                                                                                                                                                                                                                                                                                                                                                                                                                                                                                                                                                                                                                                                                                                                                                                                                                                                                                                                                                                                                                                                                                                                                                                                                                                                                                                                                                                                                                                                                                                                                                                                                                                                                                                                                                                                                                                                                                                                                | 4    |
| 29-1 |                                                                                                                                                                                                                                                                                                                                                                                                                                                                                                                                                                                                                                                                                                                                                                                                                                                                                                                                                                                                                                                                                                                                                                                                                                                                                                                                                                                                                                                                                                                                                                                                                                                                                                                                                                                                                                                                                                                                                                                                                                                                                                                                | 4    |
| 5    |                                                                                                                                                                                                                                                                                                                                                                                                                                                                                                                                                                                                                                                                                                                                                                                                                                                                                                                                                                                                                                                                                                                                                                                                                                                                                                                                                                                                                                                                                                                                                                                                                                                                                                                                                                                                                                                                                                                                                                                                                                                                                                                                | 1    |
| 11   | 2285mm                                                                                                                                                                                                                                                                                                                                                                                                                                                                                                                                                                                                                                                                                                                                                                                                                                                                                                                                                                                                                                                                                                                                                                                                                                                                                                                                                                                                                                                                                                                                                                                                                                                                                                                                                                                                                                                                                                                                                                                                                                                                                                                         | 1    |
| 9    | 2290mm                                                                                                                                                                                                                                                                                                                                                                                                                                                                                                                                                                                                                                                                                                                                                                                                                                                                                                                                                                                                                                                                                                                                                                                                                                                                                                                                                                                                                                                                                                                                                                                                                                                                                                                                                                                                                                                                                                                                                                                                                                                                                                                         | 1    |
| B1   | 128mm                                                                                                                                                                                                                                                                                                                                                                                                                                                                                                                                                                                                                                                                                                                                                                                                                                                                                                                                                                                                                                                                                                                                                                                                                                                                                                                                                                                                                                                                                                                                                                                                                                                                                                                                                                                                                                                                                                                                                                                                                                                                                                                          | 2    |
| P1   | 1750mm                                                                                                                                                                                                                                                                                                                                                                                                                                                                                                                                                                                                                                                                                                                                                                                                                                                                                                                                                                                                                                                                                                                                                                                                                                                                                                                                                                                                                                                                                                                                                                                                                                                                                                                                                                                                                                                                                                                                                                                                                                                                                                                         | 15   |
| D1   | 1700.5mm                                                                                                                                                                                                                                                                                                                                                                                                                                                                                                                                                                                                                                                                                                                                                                                                                                                                                                                                                                                                                                                                                                                                                                                                                                                                                                                                                                                                                                                                                                                                                                                                                                                                                                                                                                                                                                                                                                                                                                                                                                                                                                                       | 2    |
| P2   | 1988.5mm                                                                                                                                                                                                                                                                                                                                                                                                                                                                                                                                                                                                                                                                                                                                                                                                                                                                                                                                                                                                                                                                                                                                                                                                                                                                                                                                                                                                                                                                                                                                                                                                                                                                                                                                                                                                                                                                                                                                                                                                                                                                                                                       | 2    |
| P3   | 1988.5mm                                                                                                                                                                                                                                                                                                                                                                                                                                                                                                                                                                                                                                                                                                                                                                                                                                                                                                                                                                                                                                                                                                                                                                                                                                                                                                                                                                                                                                                                                                                                                                                                                                                                                                                                                                                                                                                                                                                                                                                                                                                                                                                       | 3    |
| P4   | 1988.5mm                                                                                                                                                                                                                                                                                                                                                                                                                                                                                                                                                                                                                                                                                                                                                                                                                                                                                                                                                                                                                                                                                                                                                                                                                                                                                                                                                                                                                                                                                                                                                                                                                                                                                                                                                                                                                                                                                                                                                                                                                                                                                                                       | 1    |
| P5   | 1122mm                                                                                                                                                                                                                                                                                                                                                                                                                                                                                                                                                                                                                                                                                                                                                                                                                                                                                                                                                                                                                                                                                                                                                                                                                                                                                                                                                                                                                                                                                                                                                                                                                                                                                                                                                                                                                                                                                                                                                                                                                                                                                                                         | 2    |
| GC   |                                                                                                                                                                                                                                                                                                                                                                                                                                                                                                                                                                                                                                                                                                                                                                                                                                                                                                                                                                                                                                                                                                                                                                                                                                                                                                                                                                                                                                                                                                                                                                                                                                                                                                                                                                                                                                                                                                                                                                                                                                                                                                                                | 4    |
| GS   |                                                                                                                                                                                                                                                                                                                                                                                                                                                                                                                                                                                                                                                                                                                                                                                                                                                                                                                                                                                                                                                                                                                                                                                                                                                                                                                                                                                                                                                                                                                                                                                                                                                                                                                                                                                                                                                                                                                                                                                                                                                                                                                                | 2    |
| H2   |                                                                                                                                                                                                                                                                                                                                                                                                                                                                                                                                                                                                                                                                                                                                                                                                                                                                                                                                                                                                                                                                                                                                                                                                                                                                                                                                                                                                                                                                                                                                                                                                                                                                                                                                                                                                                                                                                                                                                                                                                                                                                                                                | 2    |
| B6   | 0 <b>0 0</b> 0                                                                                                                                                                                                                                                                                                                                                                                                                                                                                                                                                                                                                                                                                                                                                                                                                                                                                                                                                                                                                                                                                                                                                                                                                                                                                                                                                                                                                                                                                                                                                                                                                                                                                                                                                                                                                                                                                                                                                                                                                                                                                                                 | 6    |
| GB   | A Contraction of the second se | 1    |
| F1   | ()                                                                                                                                                                                                                                                                                                                                                                                                                                                                                                                                                                                                                                                                                                                                                                                                                                                                                                                                                                                                                                                                                                                                                                                                                                                                                                                                                                                                                                                                                                                                                                                                                                                                                                                                                                                                                                                                                                                                                                                                                                                                                                                             | 360  |
| F2   | ( <b>11111</b> )                                                                                                                                                                                                                                                                                                                                                                                                                                                                                                                                                                                                                                                                                                                                                                                                                                                                                                                                                                                                                                                                                                                                                                                                                                                                                                                                                                                                                                                                                                                                                                                                                                                                                                                                                                                                                                                                                                                                                                                                                                                                                                               | 40   |
| F3   |                                                                                                                                                                                                                                                                                                                                                                                                                                                                                                                                                                                                                                                                                                                                                                                                                                                                                                                                                                                                                                                                                                                                                                                                                                                                                                                                                                                                                                                                                                                                                                                                                                                                                                                                                                                                                                                                                                                                                                                                                                                                                                                                | 28   |
| S2   | Ø                                                                                                                                                                                                                                                                                                                                                                                                                                                                                                                                                                                                                                                                                                                                                                                                                                                                                                                                                                                                                                                                                                                                                                                                                                                                                                                                                                                                                                                                                                                                                                                                                                                                                                                                                                                                                                                                                                                                                                                                                                                                                                                              | 100  |
| S3   | 0                                                                                                                                                                                                                                                                                                                                                                                                                                                                                                                                                                                                                                                                                                                                                                                                                                                                                                                                                                                                                                                                                                                                                                                                                                                                                                                                                                                                                                                                                                                                                                                                                                                                                                                                                                                                                                                                                                                                                                                                                                                                                                                              | 216  |