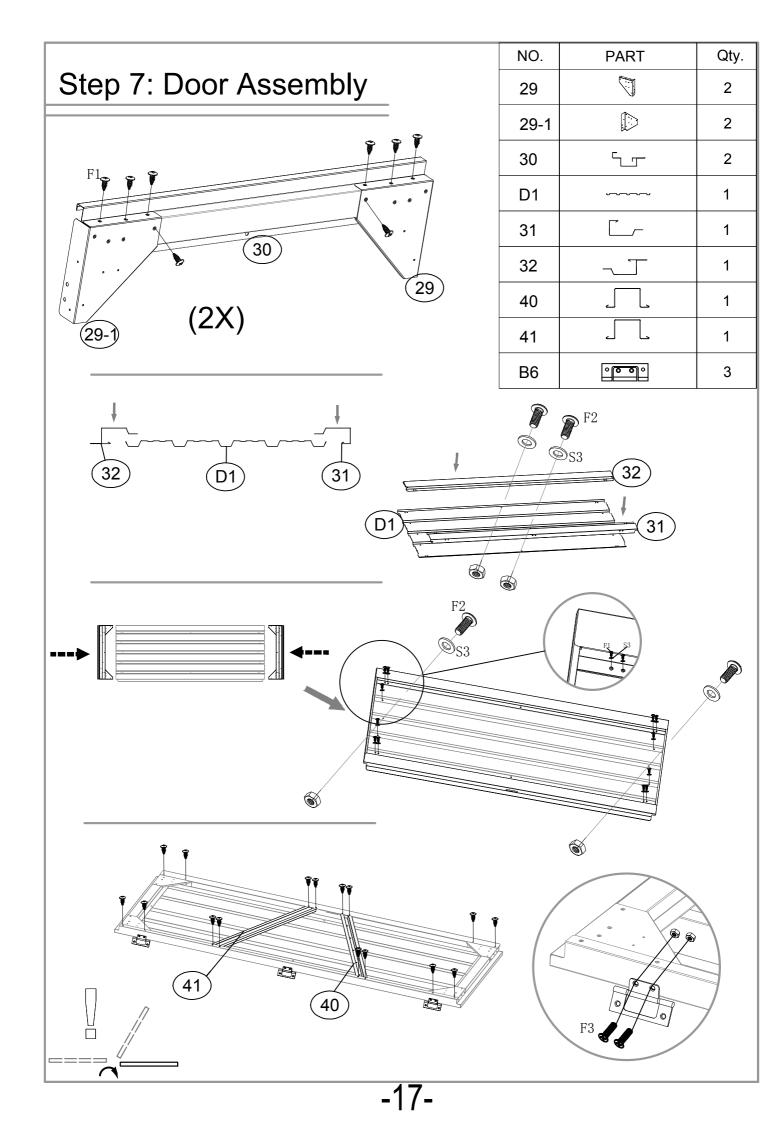

| NO.  | PART                                                                                                                 | Qty. |
|------|----------------------------------------------------------------------------------------------------------------------|------|
| 1    |                                                                                                                      | 2    |
| 1-1  | 2208mm                                                                                                               | 2    |
| 2    | 2208mm                                                                                                               | 2    |
| 2-1  | 1780mm                                                                                                               | 2    |
| 7    | 1780mm                                                                                                               | 8    |
| 4    | 1750mm                                                                                                               | 2    |
| 30   | 572mm                                                                                                                | 4    |
| 31   | [                                                                                                                    | 1    |
| 32   | <br>1701mm                                                                                                           | 1    |
| 33   |                                                                                                                      | 1    |
| 34   | 1701mm                                                                                                               | 1    |
| 40   |                                                                                                                      | 2    |
| 41   |                                                                                                                      | 2    |
| 6    | L                                                                                                                    | 1    |
| 13   | 1755mm                                                                                                               | 4    |
| 13-1 | [                                                                                                                    | 4    |
| 21L  |                                                                                                                      | 1    |
| 21R  |                                                                                                                      | 1    |
| 17-2 | 1987.5mm                                                                                                             | 2    |
| 20   | <u>ر المالية الم</u> | 1    |
| 19   |                                                                                                                      | 1    |
| 22   |                                                                                                                      | 2    |
| 12L  | 1379mm                                                                                                               | 1    |
| 12R  | 1379mm                                                                                                               | 1    |
| 10   | 2372mm                                                                                                               | 1    |

| NO.  | PART                                                                                                                                                                                                                                                                                                                                                                                                                                                                                                                                                                                                                                                                                                                                                                                                                                                                                                                                                                                                                                                                                                                                                                                                                                                                                                                                                                                                                                                                                                                                                                                                                                                                                                                                                                                                                                                                                                                                                                                                                                                                                                                           | Qty. |
|------|--------------------------------------------------------------------------------------------------------------------------------------------------------------------------------------------------------------------------------------------------------------------------------------------------------------------------------------------------------------------------------------------------------------------------------------------------------------------------------------------------------------------------------------------------------------------------------------------------------------------------------------------------------------------------------------------------------------------------------------------------------------------------------------------------------------------------------------------------------------------------------------------------------------------------------------------------------------------------------------------------------------------------------------------------------------------------------------------------------------------------------------------------------------------------------------------------------------------------------------------------------------------------------------------------------------------------------------------------------------------------------------------------------------------------------------------------------------------------------------------------------------------------------------------------------------------------------------------------------------------------------------------------------------------------------------------------------------------------------------------------------------------------------------------------------------------------------------------------------------------------------------------------------------------------------------------------------------------------------------------------------------------------------------------------------------------------------------------------------------------------------|------|
| 14L  | 1144mm                                                                                                                                                                                                                                                                                                                                                                                                                                                                                                                                                                                                                                                                                                                                                                                                                                                                                                                                                                                                                                                                                                                                                                                                                                                                                                                                                                                                                                                                                                                                                                                                                                                                                                                                                                                                                                                                                                                                                                                                                                                                                                                         | 1    |
| 14R  | 1144mm                                                                                                                                                                                                                                                                                                                                                                                                                                                                                                                                                                                                                                                                                                                                                                                                                                                                                                                                                                                                                                                                                                                                                                                                                                                                                                                                                                                                                                                                                                                                                                                                                                                                                                                                                                                                                                                                                                                                                                                                                                                                                                                         | 1    |
| 17   | 2372mm                                                                                                                                                                                                                                                                                                                                                                                                                                                                                                                                                                                                                                                                                                                                                                                                                                                                                                                                                                                                                                                                                                                                                                                                                                                                                                                                                                                                                                                                                                                                                                                                                                                                                                                                                                                                                                                                                                                                                                                                                                                                                                                         | 1    |
| 29   |                                                                                                                                                                                                                                                                                                                                                                                                                                                                                                                                                                                                                                                                                                                                                                                                                                                                                                                                                                                                                                                                                                                                                                                                                                                                                                                                                                                                                                                                                                                                                                                                                                                                                                                                                                                                                                                                                                                                                                                                                                                                                                                                | 4    |
| 29-1 |                                                                                                                                                                                                                                                                                                                                                                                                                                                                                                                                                                                                                                                                                                                                                                                                                                                                                                                                                                                                                                                                                                                                                                                                                                                                                                                                                                                                                                                                                                                                                                                                                                                                                                                                                                                                                                                                                                                                                                                                                                                                                                                                | 4    |
| 5    |                                                                                                                                                                                                                                                                                                                                                                                                                                                                                                                                                                                                                                                                                                                                                                                                                                                                                                                                                                                                                                                                                                                                                                                                                                                                                                                                                                                                                                                                                                                                                                                                                                                                                                                                                                                                                                                                                                                                                                                                                                                                                                                                | 1    |
| 11   | 2285mm                                                                                                                                                                                                                                                                                                                                                                                                                                                                                                                                                                                                                                                                                                                                                                                                                                                                                                                                                                                                                                                                                                                                                                                                                                                                                                                                                                                                                                                                                                                                                                                                                                                                                                                                                                                                                                                                                                                                                                                                                                                                                                                         | 1    |
| 9    | 2290mm                                                                                                                                                                                                                                                                                                                                                                                                                                                                                                                                                                                                                                                                                                                                                                                                                                                                                                                                                                                                                                                                                                                                                                                                                                                                                                                                                                                                                                                                                                                                                                                                                                                                                                                                                                                                                                                                                                                                                                                                                                                                                                                         | 1    |
| B1   | 128mm                                                                                                                                                                                                                                                                                                                                                                                                                                                                                                                                                                                                                                                                                                                                                                                                                                                                                                                                                                                                                                                                                                                                                                                                                                                                                                                                                                                                                                                                                                                                                                                                                                                                                                                                                                                                                                                                                                                                                                                                                                                                                                                          | 2    |
| P1   | 1750mm                                                                                                                                                                                                                                                                                                                                                                                                                                                                                                                                                                                                                                                                                                                                                                                                                                                                                                                                                                                                                                                                                                                                                                                                                                                                                                                                                                                                                                                                                                                                                                                                                                                                                                                                                                                                                                                                                                                                                                                                                                                                                                                         | 15   |
| D1   | 1700.5mm                                                                                                                                                                                                                                                                                                                                                                                                                                                                                                                                                                                                                                                                                                                                                                                                                                                                                                                                                                                                                                                                                                                                                                                                                                                                                                                                                                                                                                                                                                                                                                                                                                                                                                                                                                                                                                                                                                                                                                                                                                                                                                                       | 2    |
| P2   | 1988.5mm                                                                                                                                                                                                                                                                                                                                                                                                                                                                                                                                                                                                                                                                                                                                                                                                                                                                                                                                                                                                                                                                                                                                                                                                                                                                                                                                                                                                                                                                                                                                                                                                                                                                                                                                                                                                                                                                                                                                                                                                                                                                                                                       | 2    |
| P3   | 1988.5mm                                                                                                                                                                                                                                                                                                                                                                                                                                                                                                                                                                                                                                                                                                                                                                                                                                                                                                                                                                                                                                                                                                                                                                                                                                                                                                                                                                                                                                                                                                                                                                                                                                                                                                                                                                                                                                                                                                                                                                                                                                                                                                                       | 3    |
| P4   | 1988.5mm                                                                                                                                                                                                                                                                                                                                                                                                                                                                                                                                                                                                                                                                                                                                                                                                                                                                                                                                                                                                                                                                                                                                                                                                                                                                                                                                                                                                                                                                                                                                                                                                                                                                                                                                                                                                                                                                                                                                                                                                                                                                                                                       | 1    |
| P5   | 1122mm                                                                                                                                                                                                                                                                                                                                                                                                                                                                                                                                                                                                                                                                                                                                                                                                                                                                                                                                                                                                                                                                                                                                                                                                                                                                                                                                                                                                                                                                                                                                                                                                                                                                                                                                                                                                                                                                                                                                                                                                                                                                                                                         | 2    |
| GC   |                                                                                                                                                                                                                                                                                                                                                                                                                                                                                                                                                                                                                                                                                                                                                                                                                                                                                                                                                                                                                                                                                                                                                                                                                                                                                                                                                                                                                                                                                                                                                                                                                                                                                                                                                                                                                                                                                                                                                                                                                                                                                                                                | 4    |
| GS   |                                                                                                                                                                                                                                                                                                                                                                                                                                                                                                                                                                                                                                                                                                                                                                                                                                                                                                                                                                                                                                                                                                                                                                                                                                                                                                                                                                                                                                                                                                                                                                                                                                                                                                                                                                                                                                                                                                                                                                                                                                                                                                                                | 2    |
| H2   |                                                                                                                                                                                                                                                                                                                                                                                                                                                                                                                                                                                                                                                                                                                                                                                                                                                                                                                                                                                                                                                                                                                                                                                                                                                                                                                                                                                                                                                                                                                                                                                                                                                                                                                                                                                                                                                                                                                                                                                                                                                                                                                                | 2    |
| B6   | 0 <b>0 0</b> 0                                                                                                                                                                                                                                                                                                                                                                                                                                                                                                                                                                                                                                                                                                                                                                                                                                                                                                                                                                                                                                                                                                                                                                                                                                                                                                                                                                                                                                                                                                                                                                                                                                                                                                                                                                                                                                                                                                                                                                                                                                                                                                                 | 6    |
| GB   | A Contraction of the second se | 1    |
| F1   | ()                                                                                                                                                                                                                                                                                                                                                                                                                                                                                                                                                                                                                                                                                                                                                                                                                                                                                                                                                                                                                                                                                                                                                                                                                                                                                                                                                                                                                                                                                                                                                                                                                                                                                                                                                                                                                                                                                                                                                                                                                                                                                                                             | 360  |
| F2   | ( <b>11111</b> )                                                                                                                                                                                                                                                                                                                                                                                                                                                                                                                                                                                                                                                                                                                                                                                                                                                                                                                                                                                                                                                                                                                                                                                                                                                                                                                                                                                                                                                                                                                                                                                                                                                                                                                                                                                                                                                                                                                                                                                                                                                                                                               | 40   |
| F3   |                                                                                                                                                                                                                                                                                                                                                                                                                                                                                                                                                                                                                                                                                                                                                                                                                                                                                                                                                                                                                                                                                                                                                                                                                                                                                                                                                                                                                                                                                                                                                                                                                                                                                                                                                                                                                                                                                                                                                                                                                                                                                                                                | 28   |
| S2   | Ø                                                                                                                                                                                                                                                                                                                                                                                                                                                                                                                                                                                                                                                                                                                                                                                                                                                                                                                                                                                                                                                                                                                                                                                                                                                                                                                                                                                                                                                                                                                                                                                                                                                                                                                                                                                                                                                                                                                                                                                                                                                                                                                              | 100  |
| S3   | 0                                                                                                                                                                                                                                                                                                                                                                                                                                                                                                                                                                                                                                                                                                                                                                                                                                                                                                                                                                                                                                                                                                                                                                                                                                                                                                                                                                                                                                                                                                                                                                                                                                                                                                                                                                                                                                                                                                                                                                                                                                                                                                                              | 216  |