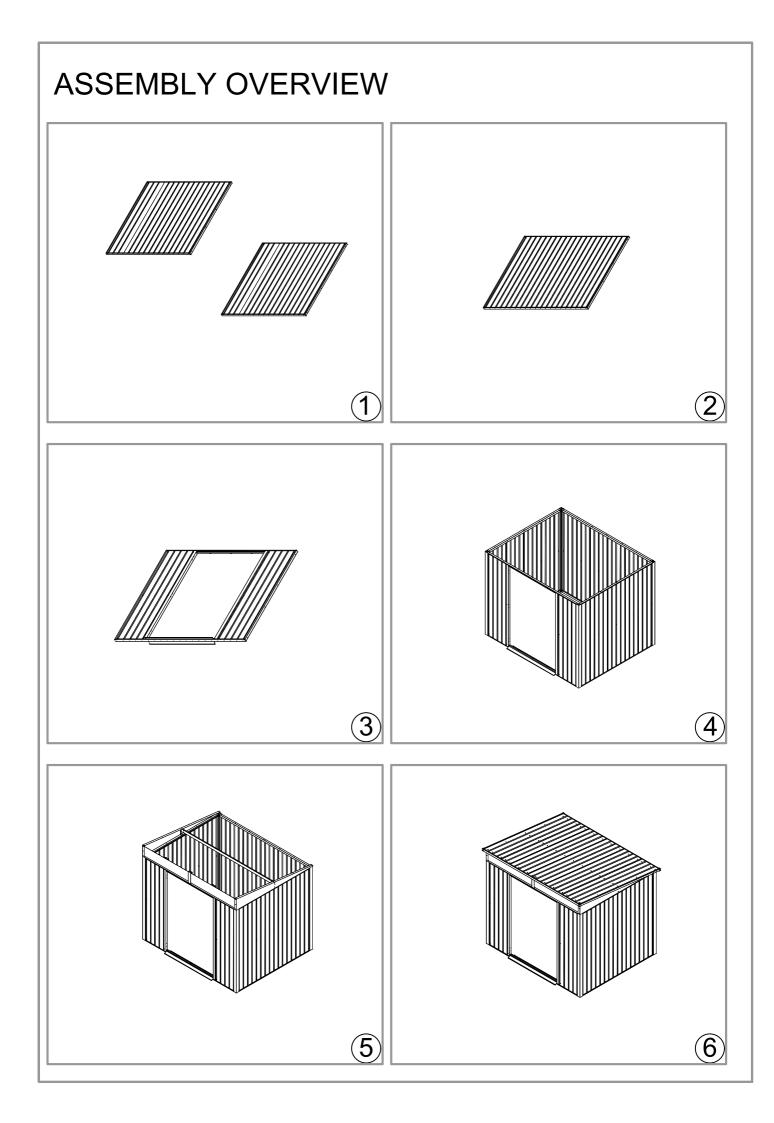

## Assembly instructions

Instructions are supplied in this manual and contain all appropriate information for your building model. Review all instructions before you begin. During assembly, follow the step sequence carefully for correct results .Please be aware: **this unit takes two people about 6 hours to complete**.